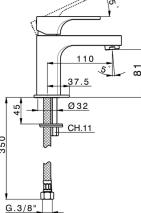

## 110 ċ 37.5 Ø32 CH.11 350

**CHARACTERISTICS** 

Cartridge Spare Parts ZZ96691000 25 mm Cartridge

EnergySave

Thanks to the EnergySave device, only cold water will be drawn if the lever is operated in the central rever is operated in the central position, so that the water heater will not be engaged and no hot water wasted, leading to considerable savings in energy and costs. The temperature can be adjusted by rotating the lever to the left, until the desired temperature is reached.