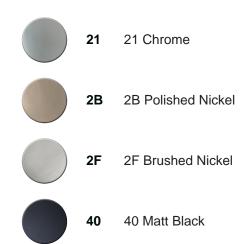

## Single lever basin mixer EnergySave CUBIC\_CU000545

MODEL CU000545 Single lever basin mixer EnergySave, without automatic pop-up waste,G.3/8" stainless steel flexible hoses **AVAILABLE FINISHINGS** 