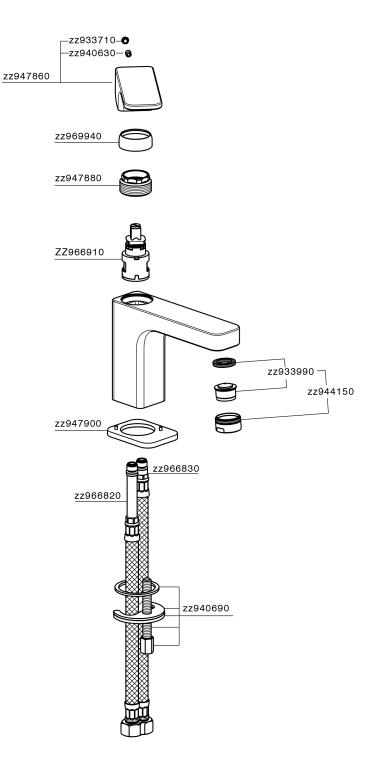

## 110 ċ 37.5 Ø32 CH.11 350

**CHARACTERISTICS** 

Cartridge Spare Parts ZZ96691000 25 mm Cartridge

EnergySave

Thanks to the EnergySave device, only cold water will be drawn if the lever is operated in the central rever is operated in the central position, so that the water heater will not be engaged and no hot water wasted, leading to considerable savings in energy and costs. The temperature can be adjusted by rotating the lever to the left, until the desired temperature is reached.