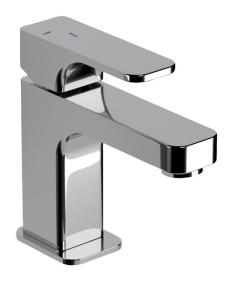

## Single lever basin mixer EnergySave CUBIC\_CU000545

MODEL CU000545 Single lever basin mixer EnergySave, without automatic pop-up waste,G.3/8" stainless steel flexible hoses **AVAILABLE FINISHINGS** 

## Single lever basin mixer EnergySave CUBIC\_CU000545

CU000545

https://en.cisal.it/single-lever-basin-mixer-energysave-cubic-cu000545

2025-04-30