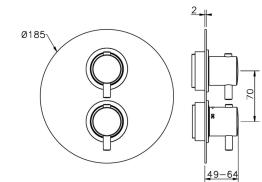

## Exposed part for con.thermo.shower valve 1-outlet NUOVA LESS\_LN007300

MODEL LN007300

Exposed part for con.thermo.shower valve 1-outlet,stop valve,without concealed part,for items ZA007301

## CHARACTERISTICS

| Installation             | Concealed |
|--------------------------|-----------|
| Required concealed parts | ZA007301  |