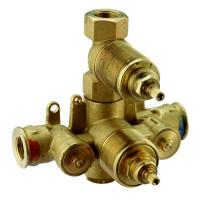

# Concealed thermostatic shower valve, 1-outlet CONCEALED\_ZA007301

MODEL **ZA007301** 

Concealed thermostatic shower valve, 1-outlet, Stopvalve with 1/2" outlet, without trim kit

AVAILABLE FINISHINGS

04 04 Without finishing

### CHARACTERISTICS

Concealed1Cartridge Spare Parts24.04A.PP8x20 Plus P Thermostatic Valve

Piastra/Plate/Plaque/Platte/Placa 2-3mm: XX 25-40 YY 76-91 10mm: XX 16-31 YY 65-80