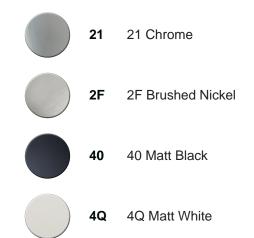

## Exposed part for con.thermo.shower valve 1-outlet NUOVA LESS\_LN007300



MODEL LN007300

Exposed part for con.thermo.shower valve 1-outlet,stop valve,without concealed part,for items ZA007301

### AVAILABLE FINISHINGS



## CHARACTERISTICS

| Installation             | Concealed |
|--------------------------|-----------|
| Required concealed parts | ZA007301  |





### Thermostatic

The Cisal thermostatic is your personal water manager, helping you to handle, control and save water and energy.



# cisal

# Concealed thermostatic shower valve, 1-outlet CONCEALED\_ZA007301



MODEL **ZA007301** 

Concealed thermostatic shower valve, 1-outlet, Stopvalve with 1/2" outlet, without trim kit

AVAILABLE FINISHINGS



04 04 Without finishing

### CHARACTERISTICS

Concealed1Cartridge Spare Parts24.04A.PP8x20 Plus P Thermostatic Valve



Piastra/Plate/Plaque/Platte/Placa 2-3mm: XX 25-40 YY 76-91 10mm: XX 16-31 YY 65-80



### Thermostatic

The Cisal thermostatic is your personal water manager, helping you to hand