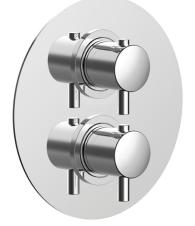

## Exposed part for con.thermo.shower valve 1-outlet NUOVA LESS\_LN007300

MODEL LN007300

Exposed part for con.thermo.shower valve 1-outlet,stop valve,without concealed part,for items ZA007301

## CHARACTERISTICS

| Installation             | Concealed |
|--------------------------|-----------|
| Required concealed parts | ZA007301  |