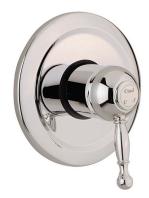

# Exposed part for concealed S.L. shower valve ARCANA ROYAL\_AY003000

MODEL AY003000

Exposed part for concealed S.L.shower valve, without concealed part, for item ZA002300

# Exposed part for concealed S.L. shower valve ARCANA ROYAL\_AY003000