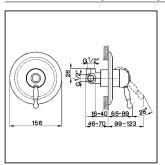

# Exposed part for concealed S.L. shower valve ARCANA ROYAL\_AY003000

MODEL AY003000

Exposed part for concealed S.L.shower valve, without concealed part, for item ZA002300

### **CHARACTERISTICS**

Installation Concealed Required concealed parts ZA002300

# AY 00300 (ZA 00230)

- · Monocomando doccia incasso

| bar | PORTATA * FLOW RATE DURCHFLUSS DÉBIT Vmin. |
|-----|--------------------------------------------|
| 0.5 | 6                                          |
| 1   | 9                                          |
| 2   | 12                                         |
| 3   | 14.5                                       |

\* con resistenza silenziosa della classe di portata A (15 l/min. a 3 bar) with hydraulic resistance of flow rate class A (15 l/min. at 3 bar) mit geräuscharmen Widerstand der Druchflussklasse A (15 l/min. bei 3 bar) avec aérateur classe A (15 l/min. à 3 bar)