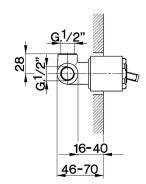

### **CHARACTERISTICS**

Installation Concealed Required concealed parts ZA002300

# Concealed single lever shower mixer CONCEALED\_ZA002300

**MODEL** 

ZA002300

Concealed single lever shower mixer,1/2" concealed shower, without trim kit