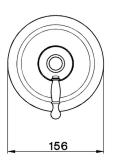

# Concealed single lever shower mixer CONCEALED\_ZA002300

**MODEL** 

ZA002300

Concealed single lever shower mixer,1/2" concealed shower, without trim kit