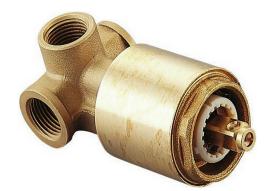

# Concealed single lever shower mixer CONCEALED\_ZA002300

**MODEL** 

ZA002300

Concealed single lever shower mixer,1/2" concealed shower, without trim kit

#### **CHARACTERISTICS**

Concealed

Cartridge Spare Parts

ZZ92909000

43 mm Cartridge