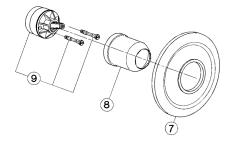

| NR | DESCRIZIONE  DESCRIPTION  BESCHREIBUNG  DÉSCRIPTION                                                                                           | N. CODICE<br>CODE NO.<br>WERKSNR.<br>NR. CODE |
|----|-----------------------------------------------------------------------------------------------------------------------------------------------|-----------------------------------------------|
| 5  | Cartuccia monocomando piccola<br>Mixing valve - small size<br>Kartusche<br>Cartouche mitigeurs                                                | ZZ 92909 0                                    |
| 6  | Raccordo silenziato per monoc.vasca incasso<br>Silencer for conc. single lever bath mixer<br>Schalldaempter S-Anschluss<br>Raccord silencieur | ZZ 92890 0                                    |
| 7  | Piastra monocomando doccia incasso<br>Plate single lever shower mixer<br>Abdeckrosette UP - Brause<br>Plaque - douche à encastrer             | ZZ 92805 0                                    |
| 8  | Copricartuccia monocomando incasso<br>Escutcheon concealed mixer<br>Abdeckkappe t/UP-EHM<br>Couvre-cartouche mitigeur encastré                | ZZ 92705 0                                    |
| 9  | Cartuccia monocomando con viti e adattatore<br>Mixing valve<br>Kartusche<br>Cartouche mitigeurs                                               | ZZ 90746 0                                    |
|    |                                                                                                                                               |                                               |