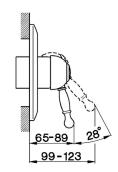

# Concealed single lever shower mixer CONCEALED\_ZA002300

**MODEL** 

ZA002300

Concealed single lever shower mixer,1/2" concealed shower, without trim kit