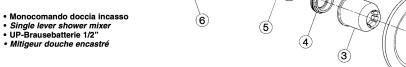

# AY 00300 (ZA 00230)

- · Monocomando doccia incasso

| bar | PORTATA * FLOW RATE DURCHFLUSS DÉBIT Vmin. |
|-----|--------------------------------------------|
| 0.5 | 6                                          |
| 1   | 9                                          |
| 2   | 12                                         |
| 3   | 14.5                                       |

| N. CODICE<br>CODE NO.<br>WERKSNR.<br>NR. CODE | N          |
|-----------------------------------------------|------------|
| ZZ 90370 0                                    | 5          |
| ZZ 93048 0                                    | 6          |
| ZZ 92641 0                                    | 7          |
| ZZ 92911 0                                    | 8          |
| ZZ 92720 0                                    | 9          |
| ZZ 92603 0                                    |            |
|                                               | ZZ 92603 0 |

| NR | DESCRIZIONE  DESCRIPTION  BESCHREIBUNG  DÉSCRIPTION                                                                                           | N. CODICE<br>CODE NO.<br>WERKSNR.<br>NR. CODE |
|----|-----------------------------------------------------------------------------------------------------------------------------------------------|-----------------------------------------------|
| 5  | Cartuccia monocomando piccola<br>Mixing valve - small size<br>Kartusche<br>Cartouche mitigeurs                                                | ZZ 92909 0                                    |
| 6  | Raccordo silenziato per monoc.vasca incasso<br>Silencer for conc. single lever bath mixer<br>Schalldaempter S-Anschluss<br>Raccord silencieur | ZZ 92890 0                                    |
| 7  | Piastra monocomando doccia incasso<br>Plate single lever shower mixer<br>Abdeckrosette UP - Brause<br>Plaque - douche à encastrer             | ZZ 92805 0                                    |
| 8  | Copricartuccia monocomando incasso<br>Escutcheon concealed mixer<br>Abdeckkappe t/UP-EHM<br>Couvre-cartouche mitigeur encastré                | ZZ 92705 0                                    |
| 9  | Cartuccia monocomando con viti e adattatore<br>Mixing valve<br>Kartusche<br>Cartouche mitigeurs                                               | ZZ 90746 0                                    |
|    |                                                                                                                                               |                                               |