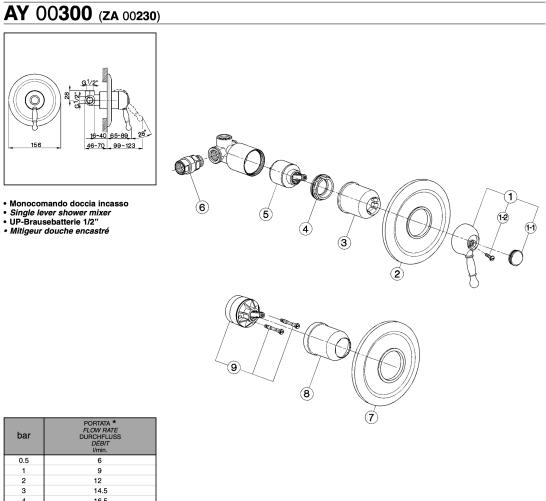

| NR.                                                                             | DESCRIZIONE<br>DESCRIPTION<br>BESCHREIBUNG<br>DÉSCRIPTION | N. CODICE<br>CODE NO.<br>WERKSNR.<br>NR. CODE | NR | DESCRIZIONE<br>DESCRIPTION<br>BESCHREIBUNG<br>DÉSCRIPTION                                                                                     | N. CODICE<br>CODE NO.<br>WERKSNR.<br>NR. CODE | NR. | DESCRIZIONE<br>DESCRIPTION<br>BESCHREIBUNG<br>DÉSCRIPTION | N. CODICE<br>CODE NO.<br>WERKSNR.<br>NR. CODE |
|---------------------------------------------------------------------------------|-----------------------------------------------------------|-----------------------------------------------|----|-----------------------------------------------------------------------------------------------------------------------------------------------|-----------------------------------------------|-----|-----------------------------------------------------------|-----------------------------------------------|
| Leva monocoma<br>1 <i>Lever "AY"</i><br>Hebel "AY"<br><i>Levier "AY"</i>        | ndo "AY"                                                  | ZZ 90370 0                                    | 5  | Cartuccia monocomando piccola<br>Mixing valve - small size<br>Kartusche<br>Cartouche mitigeurs                                                | ZZ 92909 0                                    |     |                                                           |                                               |
| Placchetta per le<br>Cap for lever "A"<br>Abdeckkappe f/H<br>Plaquette levier   | /"<br>lebel "AY"                                          | ZZ 93048 0                                    | 6  | Raccordo silenziato per monoc.vasca incasso<br>Silencer for conc. single lever bath mixer<br>Schalldaempfer S-Anschluss<br>Raccord silencieur | ZZ 92890 0                                    |     |                                                           |                                               |
| Vite M.4,5x15 tb<br>1-2 Screw M.4,5x15<br>Schraube M.4,5<br>Vis M.4,5x15        |                                                           | ZZ 92641 0                                    | 7  | Piastra monocomando doccia incasso<br>Plate single lever shower mixer<br>Abdeckrosette UP - Brause<br>Plaque - douche à encastrer             | ZZ 92805 0                                    |     |                                                           |                                               |
| Piastra monocor<br>Plate single leve<br>Abdeckrosette t/<br>Plaque - douche     | UP                                                        | ZZ 92911 0                                    | 8  | Copricartuccia monocomando incasso<br>Escutcheon concealed mixer<br>Abdeckkappe t/UP-EHM<br>Couvre-cartouche mitigeur encastré                | ZZ 92705 0                                    |     |                                                           |                                               |
| 3 Escutcheon cont<br>Abdeckkappe f/L                                            |                                                           | ZZ 92720 0                                    | 9  | Cartuccia monocomando con viti e adattatore<br>Mixing valve<br>Kartusche<br>Cartouche mitigeurs                                               | ZZ 90746 0                                    |     |                                                           |                                               |
| 4 Calotta bloccagg<br>Nut for mixing v<br>Mutter t/Kartuscl<br>Ecrou pour carto | he                                                        | ZZ 92603 0                                    |    |                                                                                                                                               |                                               |     |                                                           |                                               |
| AY.13                                                                           |                                                           |                                               |    |                                                                                                                                               |                                               |     |                                                           |                                               |