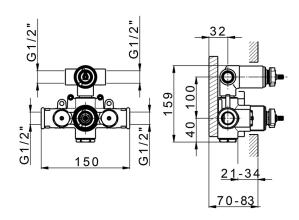

# Concealed thermostatic shower mixer, 2-outlets CONCEALED\_ZA019100

MODEL **ZA019100** 

Concealed thermostatic shower mixer, 2-outlets, with 1/2" 2 outlet deviastop cartridge, without trim kit

#### **CHARACTERISTICS**

Concealed

Cartridge Spare Parts 24.04A.PP

8x20 Plus P Thermostatic Valve