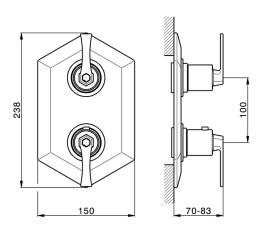

# Exposed part for con.thermo.shower mixer, 2-outlet CHERIE\_CF019100

MODEL **CF019100** 

Exposed part for con.thermo.shower mixer, 2-outlet,wth 2 outlet deviastop,without concealed part,For item ZA019100

#### **CHARACTERISTICS**

Installation Concealed Required concealed parts ZA019100