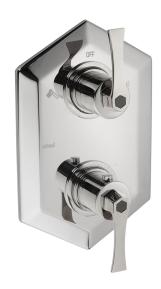

# Exposed part for con.thermo.shower mixer, 2-outlet CHERIE\_CF019100

MODEL **CF019100** 

Exposed part for con.thermo.shower mixer, 2-outlet,wth 2 outlet deviastop,without concealed part,For item ZA019100

#### **CHARACTERISTICS**

Installation Concealed Required concealed parts ZA019100