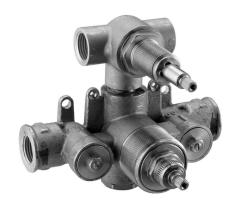

# Concealed thermostatic shower mixer, 2-outlets CONCEALED\_ZA019100

MODEL **ZA019100** 

Concealed thermostatic shower mixer, 2-outlets, with 1/2" 2 outlet deviastop cartridge, without trim kit

#### **CHARACTERISTICS**

Concealed

Cartridge Spare Parts 24.04A.PP

8x20 Plus P Thermostatic Valve