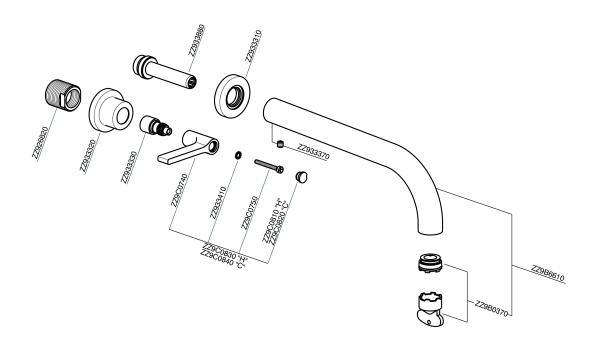

# Exposed part for concealed washbasin mixer GRACE\_GL013512

Exposed part for concealed washbasin mixer, without concealed part, for item ZA033511

### **CHARACTERISTICS**

Installation Concealed Required concealed parts ZA033511

## Exposed part for concealed washbasin mixer GRACE\_GL013512

GL013512

https://en.cisal.it/exposed-part-for-concealed-washbasin-mixer-gracegl013512