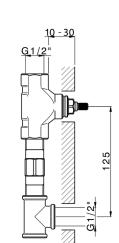

## Concealed washbasin mixer CONCEALED\_ZA033511

ZA033511

Concealed washbasin mixer,right headvalve - left headvalve

## **AVAILABLE FINISHINGS**

**04** 04 Without finishing

### **CHARACTERISTICS**

Concealed 1

2024-10-23