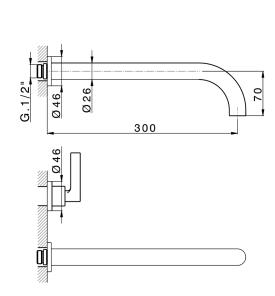

# Exposed part for concealed washbasin mixer GRACE\_GL013512

Exposed part for concealed washbasin mixer, without concealed part, for item ZA033511

### **CHARACTERISTICS**

Installation Concealed Required concealed parts ZA033511

## Exposed part for concealed washbasin mixer GRACE\_GL013512

GL013512

https://en.cisal.it/exposed-part-for-concealed-washbasin-mixer-gracegl013512