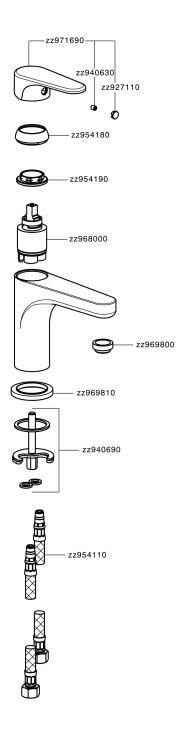

# Single lever washbasin mixer large EnergySave ALMA\_A3000505

#### MODEL **A3000505**

Single lever washbasin mixer " large " EnergySave,without automatic pop-up waste,G.3/8" stainless steel flexible hoses

#### **CHARACTERISTICS**

Cartridge Spare Parts

ZZ96800000

35 mm Cartridge