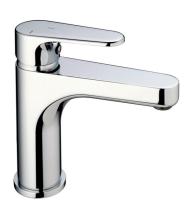

#### MODEL **A3000505**

Single lever washbasin mixer " large " EnergySave,without automatic pop-up waste,G.3/8" stainless steel flexible hoses