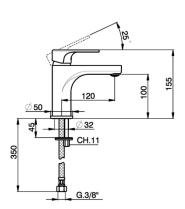

#### MODEL **A3000505**

Single lever washbasin mixer " large " EnergySave,without automatic pop-up waste,G.3/8" stainless steel flexible hoses