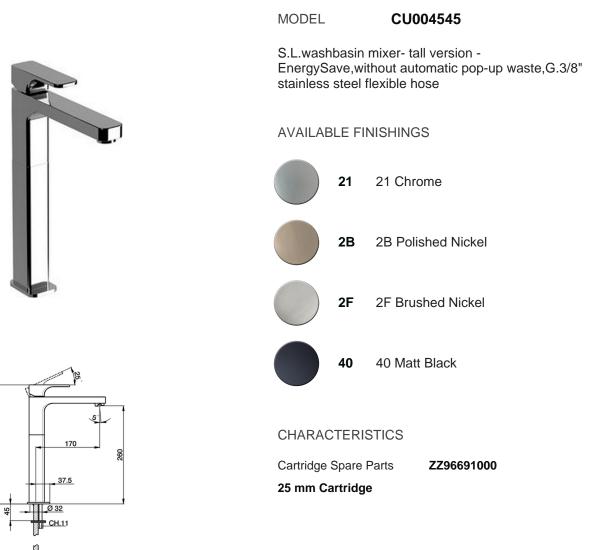

## S.L. washbasin mixer- tall version - EnergySave CUBIC\_CU004545

317

50

G.3/8"

Thanks to the EnergySave device, only cold water will be drawn if the lever is operated in the central position, so that the water heater will not be engaged and no hot water wasted, leading to considerable savings in energy and costs. The temperature can be adjusted by rotating the lever to the left, until the desired temperature is reached.