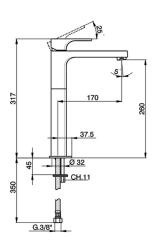

#### **MODEL** CU004545

S.L.washbasin mixer- tall version -EnergySave, without automatic pop-up waste, G.3/8" stainless steel flexible hose

### **CHARACTERISTICS**

Cartridge Spare Parts

ZZ96691000

25 mm Cartridge