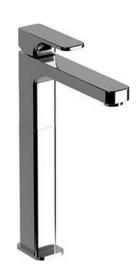

# S.L. washbasin mixer- tall version - EnergySave CUBIC\_CU004545

#### **MODEL** CU004545

S.L.washbasin mixer- tall version -EnergySave, without automatic pop-up waste, G.3/8" stainless steel flexible hose