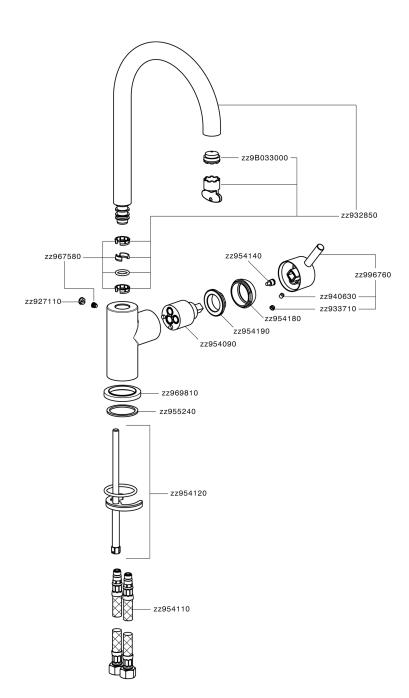

LN000535

CHARACTERISTICS

Cartridge Spare Parts ZZ95409000 35 mm Cartridge

EcoStop

EcoStop feature limits water flow to approximately 50% of maximum output with one point of resistance on setting. Push slightly past the middle stop only when full water output is required. This will save water up to 50%.