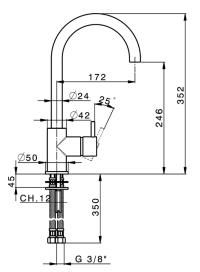

## Single lever sink mixer Energysave NUOVA LESS\_LN000535

MODEL

Single lever sink mixer Energysave, swivel spout, G.3/8" stainless steel flexible hoses AVAILABLE FINISHINGS 21 21 Chrome 2F 2F Brushed Nickel 40 40 Matt Black 40 4Q Matt White

LN000535

CHARACTERISTICS

Cartridge Spare Parts ZZ95409000 35 mm Cartridge

EcoStop

EcoStop feature limits water flow to approximately 50% of maximum output with one point of resistance on setting. Push slightly past the middle stop only when full water output is required. This will save water up to 50%.