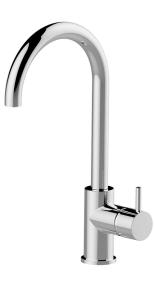

## Single lever sink mixer Energysave NUOVA LESS\_LN000535

MODEL

Single lever sink mixer Energysave, swivel spout, G.3/8" stainless steel flexible hoses AVAILABLE FINISHINGS 21 21 Chrome 2F 2F Brushed Nickel 40 40 Matt Black 40 4Q Matt White

## Single lever sink mixer Energysave NUOVA LESS\_LN000535

LN000535

https://en.cisal.it/single-lever-sink-mixer-energysave-nuova-lessln000535