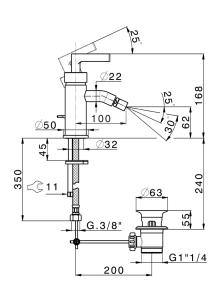

#### MODEL **GC000550**

Single lever bidet mixer, with 1"1/4 automatic pop-up waste, G.3/8" stainless steel flexible hoses