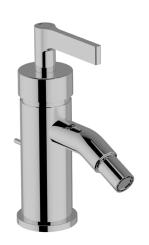

# Single lever bidet mixer GRACE\_GC000550

#### MODEL **GC000550**

Single lever bidet mixer, with 1"1/4 automatic pop-up waste, G.3/8" stainless steel flexible hoses