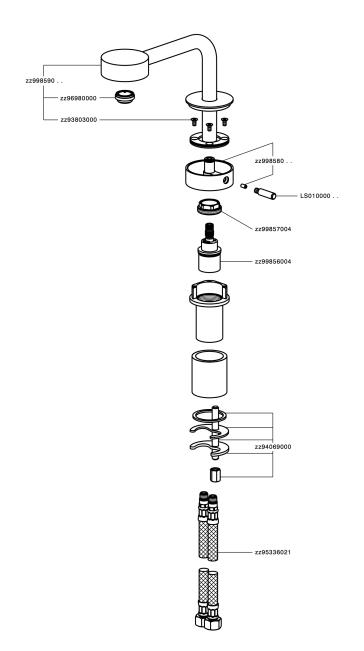

### CHARACTERISTICS

Cartridge Spare PartsZZ9985600427 mm Progressive single-lever cartridgeRequired concealed partsZA007301

SM000730

Single lever washbasin mixer SLIM\_SM000730

SM000730

https://en.cisal.it/single-lever-washbasin-mixer-slim-sm000730