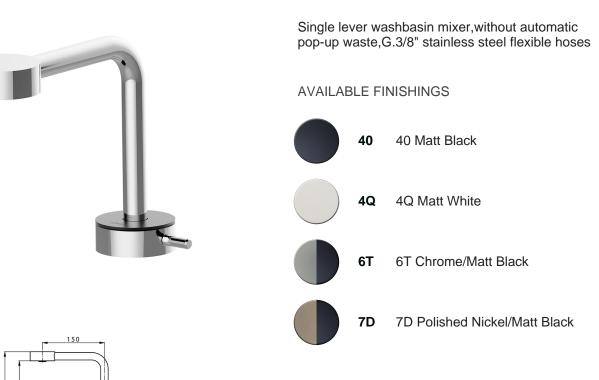

## Single lever washbasin mixer SLIM\_SM000730

MODEL

### CHARACTERISTICS

Cartridge Spare PartsZZ9985600427 mm Progressive single-lever cartridgeRequired concealed partsZA007301

SM000730

Single lever washbasin mixer SLIM\_SM000730

SM000730

https://en.cisal.it/single-lever-washbasin-mixer-slim-sm000730