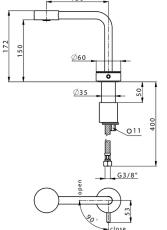

## Single lever washbasin mixer SLIM\_SM000730

MODEL

### CHARACTERISTICS

Cartridge Spare PartsZZ9985600427 mm Progressive single-lever cartridgeRequired concealed partsZA007301

SM000730

Single lever washbasin mixer SLIM\_SM000730

SM000730

https://en.cisal.it/single-lever-washbasin-mixer-slim-sm000730