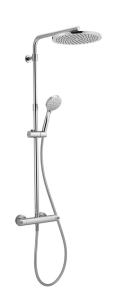

## MODEL C2C8402A

2-functions Thermostatic shower set,2 outlet deviastop,adjustable riser column,sliding handshower holder,100 mm ABS 3 sprays handshower,250 mm round showerhead 13 mm thick ABS,150 cm smooth SILVERFLEX Flexible Hose