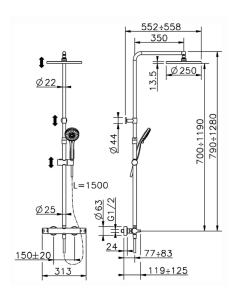

## MODEL C2C8402A

2-functions Thermostatic shower set,2 outlet deviastop,adjustable riser column,sliding handshower holder,100 mm ABS 3 sprays handshower,250 mm round showerhead 13 mm thick ABS,150 cm smooth SILVERFLEX Flexible Hose