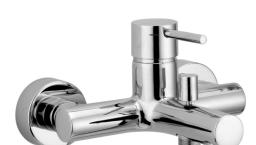

#### LM000130

Single lever bath mixer, without shower set, 1/2" M flexible connection