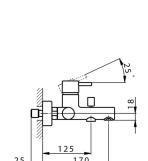

#### LM000130

Single lever bath mixer, without shower set, 1/2" M flexible connection