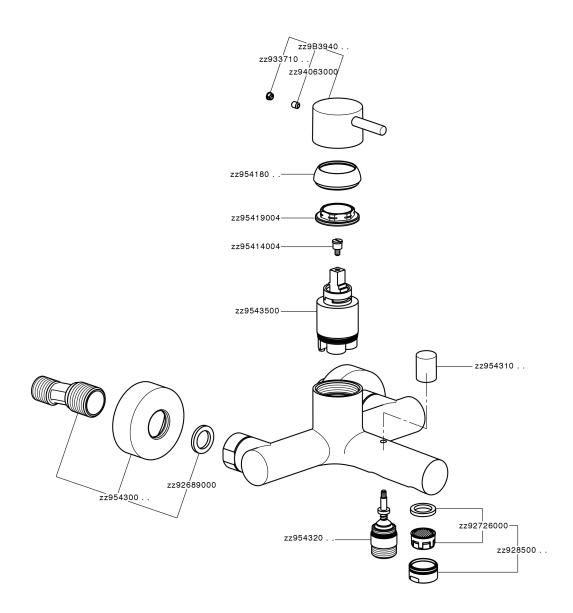

# Single lever bath mixer LESS MINIMAL\_LM000130







#### MODEL

#### LM000130

Single lever bath mixer, without shower set, 1/2" M flexible connection

## **AVAILABLE FINISHINGS**



21 Chrome



2F 2F Brushed Nickel



40 Matt Black



4Q Matt White

## **CHARACTERISTICS**

Cartridge Spare Parts

ZZ95435000

35 mm Cartridge



## **EcoStop**

EcoStop feature limits water flow to approximately 50% of maximum output with one point of resistance on setting. Push slightly past the middle stop only when full water output is required. This will save water up to 50%.





## Single lever bath mixer LESS MINIMAL\_LM000130



LM000130

https://en.cisal.it/single-lever-bath-mixer-less-minimallm000130

2024-05-05