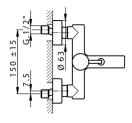

#### LM000130

Single lever bath mixer, without shower set, 1/2" M flexible connection