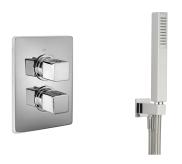

#### **MODEL CU0KT020**

Concealed thermostatic shower mixer, 1/2" Concealed Thermostatic Mixer,2 outlet deviastop cartridge, wall mounted handshower bracket with wall elbow,400 mm shower arm,250x250 mm INOX square showerhead 2 mm thick,27x27 mm one spray minimalist square handshower,1/2" wall elbow,150 cm smooth SILVERFLEX Flexible Hose