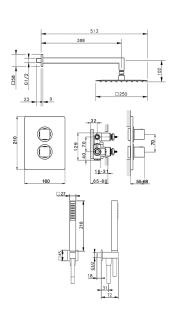

#### **MODEL CU0KT020**

Concealed thermostatic shower mixer, 1/2" Concealed Thermostatic Mixer,2 outlet deviastop cartridge, wall mounted handshower bracket with wall elbow,400 mm shower arm,250x250 mm INOX square showerhead 2 mm thick,27x27 mm one spray minimalist square handshower,1/2" wall elbow,150 cm smooth SILVERFLEX Flexible Hose

#### **CHARACTERISTICS**

Cartridge Spare Parts 24.04A.PP

8x20 Plus P Thermostatic Valve