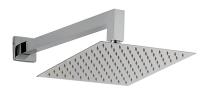

#### **MODEL CU0KT020**

Concealed thermostatic shower mixer, 1/2" Concealed Thermostatic Mixer,2 outlet deviastop cartridge, wall mounted handshower bracket with wall elbow,400 mm shower arm,250x250 mm INOX square showerhead 2 mm thick,27x27 mm one spray minimalist square handshower,1/2" wall elbow,150 cm smooth SILVERFLEX Flexible Hose