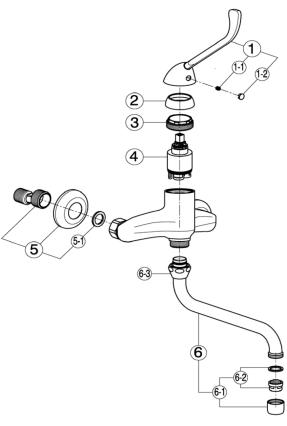

## **CL** 00040

| NR  | DESCRIZIONE DESCRIPTION BESCREIBUNG DESCRIPTION                                                                                           | N.CODICE<br>CODE NO.<br>WERSKNR.<br>NR.CODE | NR. | DESCRIZIONE<br>DESCRIPTION<br>BESCREIBUNG<br>DESCRIPTION                                                                       | N.CODICE<br>CODE NO.<br>WERSKNR.<br>NR.CODE | NR. | DESCRIZIONE<br>DESCRIPTION<br>BESCREIBUNG<br>DESCRIPTION | N.CODICE<br>CODE NO.<br>WERSKNR.<br>NR.CODE |
|-----|-------------------------------------------------------------------------------------------------------------------------------------------|---------------------------------------------|-----|--------------------------------------------------------------------------------------------------------------------------------|---------------------------------------------|-----|----------------------------------------------------------|---------------------------------------------|
| 1   | Leva monocomando "CL" Lever "CL" Hebel "CL" Levier "CL"                                                                                   | ZA005020                                    | 5   | Eccentrico con rosone Excentric connection with escutcheon S - Anschluss m.Rosette Excentrique + rosace                        | ZZ927300                                    |     |                                                          |                                             |
| 1-1 | Grano punta coppa inox M.5x6<br>Screw-stainless steel M.5x6<br>Madenschraube M.5x6<br>Vis speciale inox M.5x6                             | ZZ940630                                    | 5-1 | Guarnizione NBR 90 SH. 24x16x2,7<br>Gasket NBR 90 SH. 24x16x2,7<br>Dichtung NBR 90 SH. 24x16x2,7<br>Joint NBR 90 SH. 24x16x2,7 | ZZ926890                                    |     |                                                          |                                             |
| 1-2 | Placchetta per leva<br>Cap for lever<br>Abdeckkappe f/Hebel<br>Plaquette levier                                                           | ZZ927100                                    | 6   | Canna a S Ø18 interasse 200<br>Swinging spout 200 Ø18<br>Auslauf-Rohr-S-200 Ø18<br>Bec orientable 200 Ø18                      | ZZ928220                                    |     |                                                          |                                             |
| 2   | Copricartuccia senza ideogrammi<br>Escutcheon catridge without ideogram<br>Abdeckkappe ohne Ideogramm<br>Couvre-cartouche sans ideogramme | ZZ940650                                    | 6-1 | Aeratore M.22x1 IA<br>Mousseur M.22x1 IA<br>Perlator M.22x1 IA<br>Mousseur M.22x1 IA                                           | ZZ928350                                    |     |                                                          |                                             |
| 3   | Calotta bloccaggio cartuccia Nut for mixing valve Mutter f/kartusche Ecrou pour cartouche                                                 | ZZ940660                                    | 6-2 | Cartuccia per aeratore M. 22x1<br>Mousseur cartridge M.22x1<br>Kart.f/Perlator M.22x1<br>Cartouche x mousseur M.22x1           | ZZ927080                                    |     |                                                          |                                             |
| 4   | Cartuccia monocomando<br>Mixing valve<br>Kartusche<br>Cartouche mitigeurs                                                                 | ZZ940340                                    | 6-3 | Calotta 3/4" es.29 Ø19,5<br>Nut 3/4" Ø19,5<br>Mutter 3/4" Ø19,5<br>Ecrou 3/4" Ø19,5                                            | ZZ926150                                    |     |                                                          |                                             |