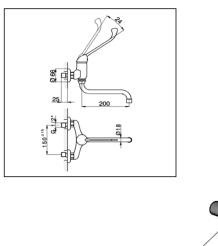

## **CL** 00040

| NR  | DESCRIZIONE DESCRIPTION BESCREIBUNG DESCRIPTION                                                                                           | N.CODICE<br>CODE NO.<br>WERSKNR.<br>NR.CODE | NR. | DESCRIZIONE<br>DESCRIPTION<br>BESCREIBUNG<br>DESCRIPTION                                                                       | N.CODICE<br>CODE NO.<br>WERSKNR.<br>NR.CODE | NR. | DESCRIZIONE<br>DESCRIPTION<br>BESCREIBUNG<br>DESCRIPTION | N.CODICE<br>CODE NO.<br>WERSKNR.<br>NR.CODE |
|-----|-------------------------------------------------------------------------------------------------------------------------------------------|---------------------------------------------|-----|--------------------------------------------------------------------------------------------------------------------------------|---------------------------------------------|-----|----------------------------------------------------------|---------------------------------------------|
| 1   | Leva monocomando "CL" Lever "CL" Hebel "CL" Levier "CL"                                                                                   | ZA005020                                    | 5   | Eccentrico con rosone Excentric connection with escutcheon S - Anschluss m.Rosette Excentrique + rosace                        | ZZ927300                                    |     |                                                          |                                             |
| 1-1 | Grano punta coppa inox M.5x6<br>Screw-stainless steel M.5x6<br>Madenschraube M.5x6<br>Vis speciale inox M.5x6                             | ZZ940630                                    | 5-1 | Guarnizione NBR 90 SH. 24x16x2,7<br>Gasket NBR 90 SH. 24x16x2,7<br>Dichtung NBR 90 SH. 24x16x2,7<br>Joint NBR 90 SH. 24x16x2,7 | ZZ926890                                    |     |                                                          |                                             |
| 1-2 | Placchetta per leva<br>Cap for lever<br>Abdeckkappe f/Hebel<br>Plaquette levier                                                           | ZZ927100                                    | 6   | Canna a S Ø18 interasse 200<br>Swinging spout 200 Ø18<br>Auslauf-Rohr-S-200 Ø18<br>Bec orientable 200 Ø18                      | ZZ928220                                    |     |                                                          |                                             |
| 2   | Copricartuccia senza ideogrammi<br>Escutcheon catridge without ideogram<br>Abdeckkappe ohne Ideogramm<br>Couvre-cartouche sans ideogramme | ZZ940650                                    | 6-1 | Aeratore M.22x1 IA<br>Mousseur M.22x1 IA<br>Perlator M.22x1 IA<br>Mousseur M.22x1 IA                                           | ZZ928350                                    |     |                                                          |                                             |
| 3   | Calotta bloccaggio cartuccia Nut for mixing valve Mutter f/kartusche Ecrou pour cartouche                                                 | ZZ940660                                    | 6-2 | Cartuccia per aeratore M. 22x1<br>Mousseur cartridge M.22x1<br>Kart.f/Perlator M.22x1<br>Cartouche x mousseur M.22x1           | ZZ927080                                    |     |                                                          |                                             |
| 4   | Cartuccia monocomando<br>Mixing valve<br>Kartusche<br>Cartouche mitigeurs                                                                 | ZZ940340                                    | 6-3 | Calotta 3/4" es.29 Ø19,5<br>Nut 3/4" Ø19,5<br>Mutter 3/4" Ø19,5<br>Ecrou 3/4" Ø19,5                                            | ZZ926150                                    |     |                                                          |                                             |