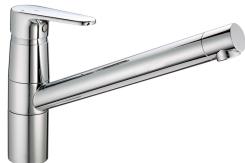

# Single lever sink mixer KITCHEN\_A3002580

#### **MODEL** A3002580

Single lever sink mixer, swivel spout, G.3/8" stainless steel flexible hoses