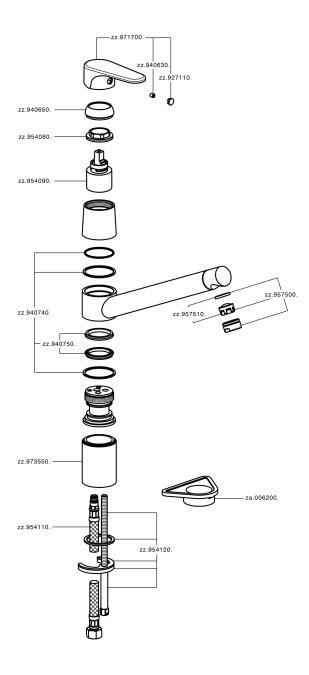

# Single lever sink mixer KITCHEN\_A3002580



# 238 350 CH.11 G3/8"

#### **MODEL** A3002580

Single lever sink mixer, swivel spout, G.3/8" stainless steel flexible hoses

### **AVAILABLE FINISHINGS**



21 21 Chrome



2F 2F Brushed Nickel



40 40 Matt Black

### **CHARACTERISTICS**

Cartridge Spare Parts

ZZ95409000

35 mm Cartridge



### **EcoStop**

EcoStop feature limits water flow to approximately 50% of maximum output with one point of resistance on setting. Push slightly past the middle stop only when full water output is required. This will save water up to 50%.





# Single lever sink mixer KITCHEN\_A3002580



A3002580

https://en.cisal.it/single-lever-sink-mixer-kitchena3002580

2024-05-02