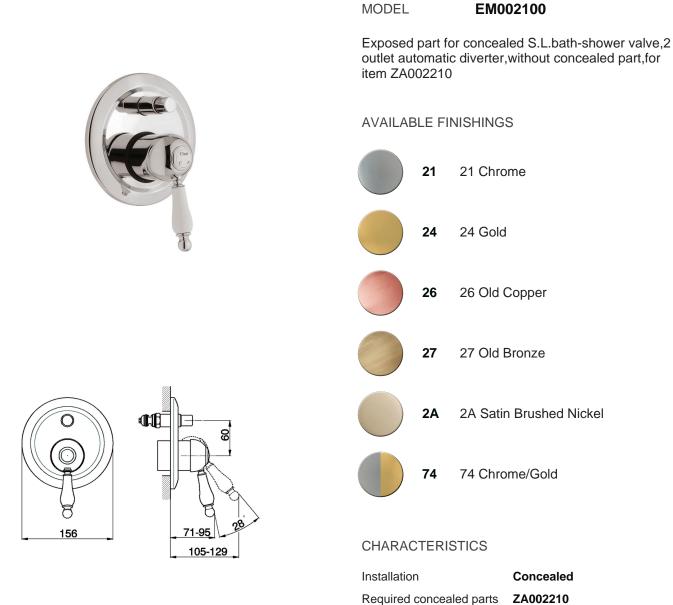

### Exposed part for concealed S.L.bath-shower valve ARCANA EMPRESS\_EM002100

## Exposed part for concealed S.L.bath-shower valve ARCANA EMPRESS\_EM002100

EM002100

https://en.cisal.it/exposed-part-for-concealed-s-I-bath-shower-valve-arcana-empress-em002100