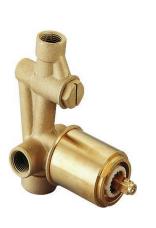

## Concealed single lever bath-shower valve CONCEALED\_ZA002210

MODEL ZA002210

Concealed single lever bath-shower valve, 1/2" and 3/4" 2 Outlet diverter, without trim kit

AVAILABLE FINISHINGS

04 Without finishing

#### CHARACTERISTICS

| 43 mm Cartridge       |            |
|-----------------------|------------|
| Cartridge Spare Parts | ZZ92909000 |
| Concealed             | 1          |

2024-11-27