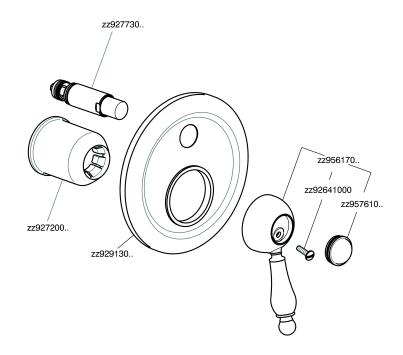

### Exposed part for concealed S.L.bath-shower valve ARCANA EMPRESS\_EM002100

## Exposed part for concealed S.L.bath-shower valve ARCANA EMPRESS\_EM002100

EM002100

https://en.cisal.it/exposed-part-for-concealed-s-I-bath-shower-valve-arcana-empress-em002100