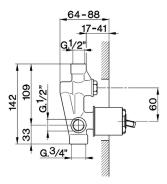

## Concealed single lever bath-shower valve CONCEALED\_ZA002210

MODEL ZA002210

Concealed single lever bath-shower valve, 1/2" and 3/4" 2 Outlet diverter, without trim kit

AVAILABLE FINISHINGS

04 Without finishing

#### CHARACTERISTICS

| 43 mm Cartridge       |            |
|-----------------------|------------|
| Cartridge Spare Parts | ZZ92909000 |
| Concealed             | 1          |

2024-11-27