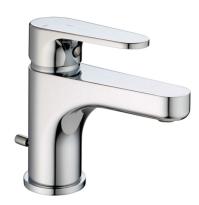

### MODEL **A3000515**

Single lever washbasin mixer EnergySave,with automatic 1"1/4 automatic pop-up waste,G.3/8" stainless steel flexible hoses

### **AVAILABLE FINISHINGS**

21 Chrome

2F 2F Brushed Nickel

40 Matt Black