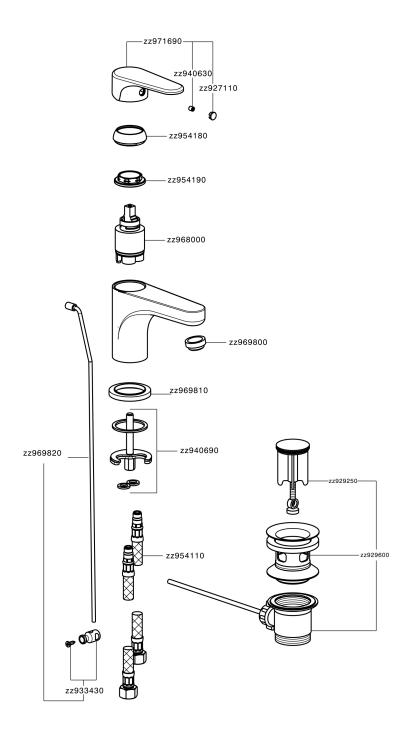

Chrome



2F 2F Brushed Nickel



40 Matt Black

### **CHARACTERISTICS**

Cartridge Spare Parts

ZZ96800000

35 mm Cartridge



### **EcoStop**

EcoStop feature limits water flow to approximately 50% of maximum output with one point of resistance on setting. Push slightly past the middle stop only when full water output is required. This will save water up to 50%.



## **EnergySave**

Thanks to the EnergySave device, only cold water will be drawn if the lever is operated in the central position, so that the water heater will not be engaged and no hot water wasted, leading to considerable savings in energy and costs. The temperature can be adjusted by rotating the lever to the left, until the desired temperature is reached.







# Single lever washbasin mixer EnergySave ALMA\_A3000515



A3000515

https://en.cisal.it/single-lever-washbasin-mixer-energysave-alma-a3000515