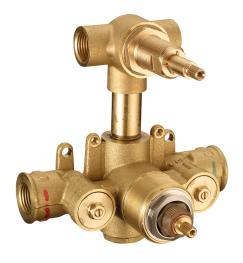

## Concealed thermostatic shower mixer, 2-outlets CONCEALED\_ZA019101

MODEL **ZA019101** 

Concealed thermostatic shower mixer, 2-outlets, with 1/2" 2 outlet deviastop cartridge, without trim kit

AVAILABLE FINISHINGS

#### CHARACTERISTICS

Concealed1Cartridge Spare Parts24.04A.PP8x20 Plus P Thermostatic Valve

The Cisal Devia Stop technology allows to adjust the water flow and to direct it to the selected output point (overhead soaker, hand shower, etc).