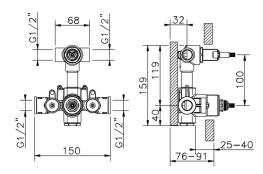

## Concealed thermostatic shower mixer, 2-outlets CONCEALED\_ZA019101

MODEL **ZA019101** 

Concealed thermostatic shower mixer, 2-outlets, with 1/2" 2 outlet deviastop cartridge, without trim kit

AVAILABLE FINISHINGS

#### CHARACTERISTICS

Concealed1Cartridge Spare Parts24.04A.PP8x20 Plus P Thermostatic Valve

The Cisal Devia Stop technology allows to adjust the water flow and to direct it to the selected output point (overhead soaker, hand shower, etc).