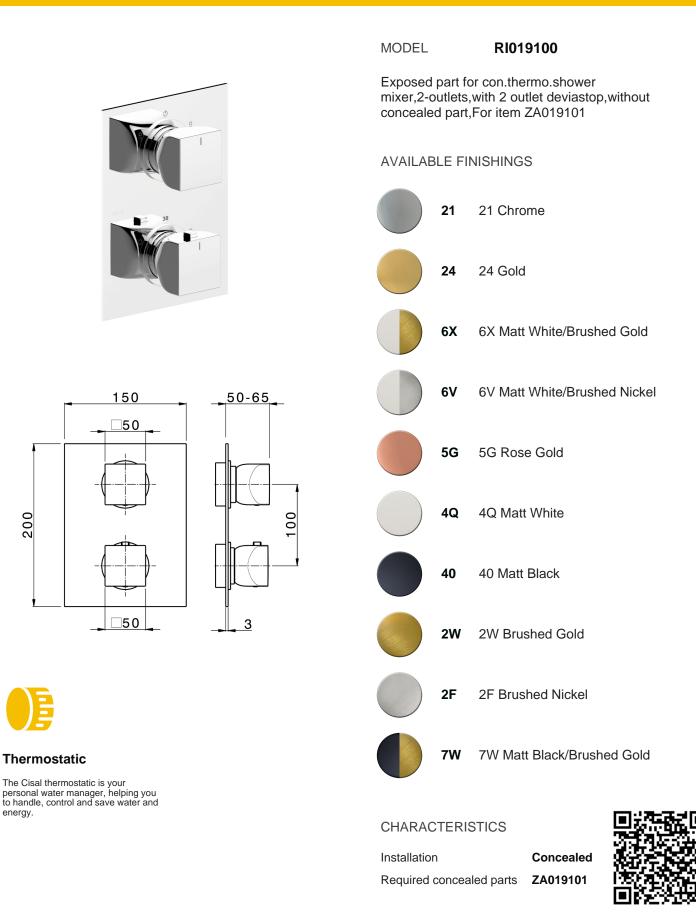

### Exposed part for con.thermo.shower mixer,2-outlets HI-RISE\_RI019100



# cisal

## Concealed thermostatic shower mixer, 2-outlets CONCEALED\_ZA019101



MODEL **ZA019101** 

Concealed thermostatic shower mixer, 2-outlets, with 1/2" 2 outlet deviastop cartridge, without trim kit

AVAILABLE FINISHINGS



04 04 Without finishing

#### CHARACTERISTICS

Concealed1Cartridge Spare Parts24.04A.PP8x20 Plus P Thermostatic Valve





The Cisal Devia Stop technology allows to adjust the water flow and to direct it to the selected output point (overhead soaker, hand shower, etc).



#### Thermostatic

The Cisal thermostatic is your personal water manager, helping you to handle, control and save water and energy.



2024-05-03