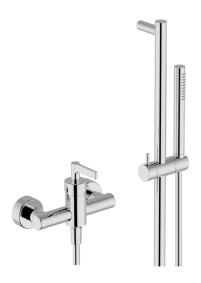

# Single lever shower mixer, with shower set GRACE\_GC000460

#### MODEL **GC000460**

Single lever shower mixer, with shower set,60 cm slide rail kit with sliding bracket,22,5 mm Brass One Spray handshower,150 cm SUPREME smooth flexible hose