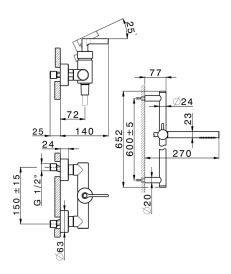

# Single lever shower mixer, with shower set GRACE\_GC000460

#### MODEL **GC000460**

Single lever shower mixer, with shower set,60 cm slide rail kit with sliding bracket,22,5 mm Brass One Spray handshower,150 cm SUPREME smooth flexible hose