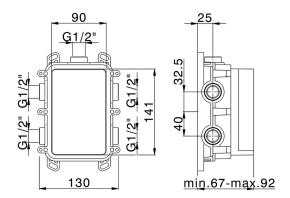

### MODEL LV0BT030

Exposed part for Thermostatic One Box Valve,wth 1-2-3 outlet deviastop,Minimum depth of installation: 67 mm,without concealed part,for items ZA00B030-ZA00B031

# One Box Universal Concealed Part ONE BOX\_ZA00B031

MODEL ZA00B031

One Box Universal Concealed Part, for 1,2 or 3 outlet thermostatic or single lever, without trim kit, with noise reducers, with sealing gasket