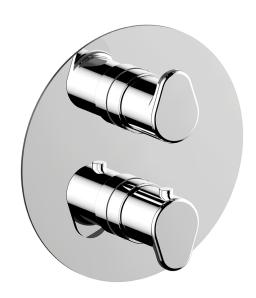

# **Exposed part for Thermostatic One Box Valve LINEAVIVA\_LV0BT030**

### MODEL LV0BT030

Exposed part for Thermostatic One Box Valve,wth 1-2-3 outlet deviastop,Minimum depth of installation: 67 mm,without concealed part,for items ZA00B030-ZA00B031

# **Exposed part for Thermostatic One Box Valve LINEAVIVA\_LV0BT030**

LV0BT030

https://en.cisal.it/exposed-part-for-thermostatic-one-box-valve-lineavivalv0bt030