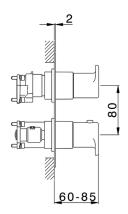

### MODEL LV0BT030

Exposed part for Thermostatic One Box Valve,wth 1-2-3 outlet deviastop,Minimum depth of installation: 67 mm,without concealed part,for items ZA00B030-ZA00B031