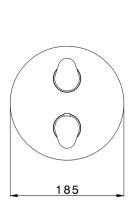

### MODEL LV0BT030

Exposed part for Thermostatic One Box Valve,wth 1-2-3 outlet deviastop,Minimum depth of installation: 67 mm,without concealed part,for items ZA00B030-ZA00B031