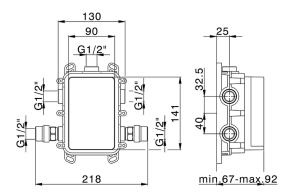

### MODEL LV0BT030

Exposed part for Thermostatic One Box Valve,wth 1-2-3 outlet deviastop,Minimum depth of installation: 67 mm,without concealed part,for items ZA00B030-ZA00B031

### **CHARACTERISTICS**

Cartridge Spare Parts 24.04A.PP

8x20 Plus P Thermostatic Valve

Installation Concealed Required concealed parts ZA00B031

ZA00B030