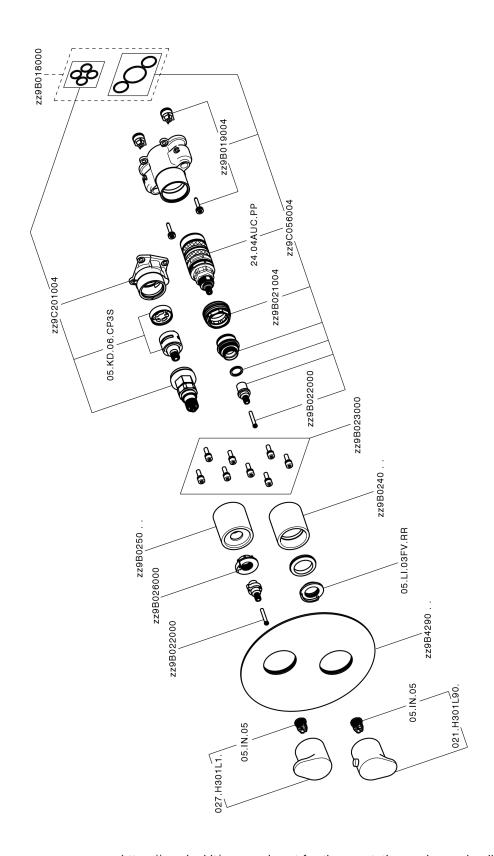

### MODEL LV0BT030

Exposed part for Thermostatic One Box Valve,wth 1-2-3 outlet deviastop,Minimum depth of installation: 67 mm,without concealed part,for items ZA00B030-ZA00B031

### **CHARACTERISTICS**

Cartridge Spare Parts 24.04A.PP

8x20 Plus P Thermostatic Valve

Installation Concealed Required concealed parts ZA00B031

ZA00B030

# One Box Universal Concealed Part ONE BOX\_ZA00B031

MODEL ZA00B031

One Box Universal Concealed Part, for 1,2 or 3 outlet thermostatic or single lever, without trim kit, with noise reducers, with sealing gasket

# One Box Universal Concealed Part ONE BOX\_ZA00B030

MODEL ZA00B030

One Box Universal Concealed Part, for 1,2 or 3 outlet thermostatic or single lever, without trim kit, without noise reducers, with sealing gasket