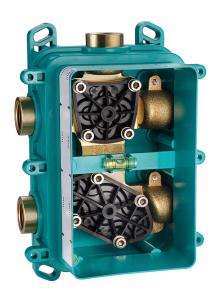

# One Box Universal Concealed Part ONE BOX\_ZA00B031

MODEL ZA00B031

One Box Universal Concealed Part, for 1,2 or 3 outlet thermostatic or single lever, without trim kit, with noise reducers, with sealing gasket

# One Box Universal Concealed Part ONE BOX\_ZA00B030

MODEL ZA00B030

One Box Universal Concealed Part, for 1,2 or 3 outlet thermostatic or single lever, without trim kit, without noise reducers, with sealing gasket