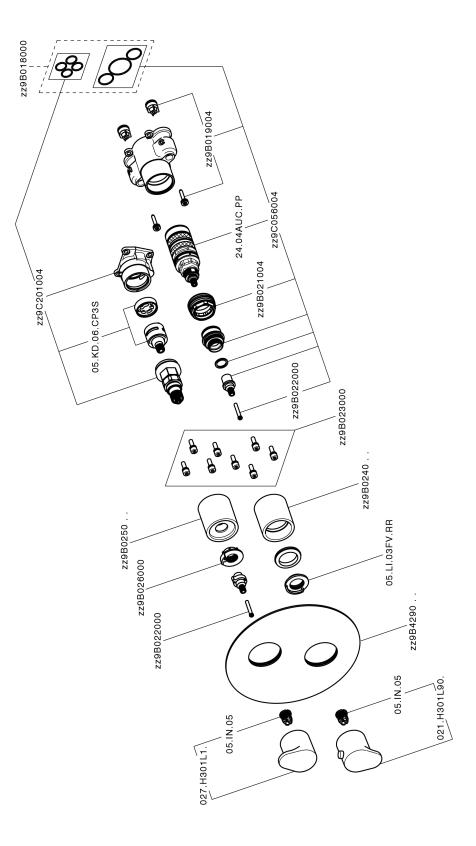

# **CHARACTERISTICS**

| Cartridge Spare Parts          | 24.04A.PP |
|--------------------------------|-----------|
| 8x20 Plus P Thermostatic Valve |           |
| Installation                   | Concealed |
| Required concealed parts       | ZA00B031  |
| ZA00B030                       |           |

### MODEL ZA00B031

One Box Universal Concealed Part, for 1,2 or 3 outlet thermostatic or single lever, without trim kit, with noise reducers, with sealing gasket

# One Box Universal Concealed Part ONE BOX\_ZA00B030

MODEL ZA00B030

One Box Universal Concealed Part, for 1,2 or 3 outlet thermostatic or single lever, without trim kit, without noise reducers, with sealing gasket