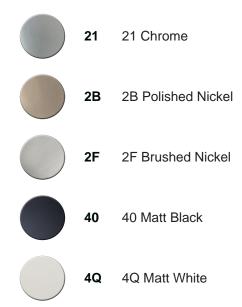

# **AVAILABLE FINISHINGS**

The Cisal Devia Stop technology allows to adjust the water flow and to direct it to the selected output point (overhead soaker, hand shower, etc).

#### AVAILABLE FINISHINGS

04 04 Without finishing