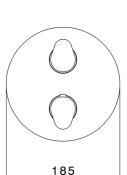

# Exposed part for Thermostatic One Box Valve LINEAVIVA\_LV0BT030

MODEL

Exposed part for Thermostatic One Box Valve,wth 1-2-3 outlet deviastop, Minimum depth of installation: 67 mm, without concealed part, for items ZA00B030-ZA00B031

### MODEL ZA00B031

One Box Universal Concealed Part, for 1,2 or 3 outlet thermostatic or single lever, without trim kit, with noise reducers, with sealing gasket