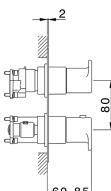

# Exposed part for Thermostatic One Box Valve LINEAVIVA\_LV0BT030

MODEL

Exposed part for Thermostatic One Box Valve,wth 1-2-3 outlet deviastop, Minimum depth of installation: 67 mm, without concealed part, for items ZA00B030-ZA00B031

### MODEL ZA00B031

One Box Universal Concealed Part, for 1,2 or 3 outlet thermostatic or single lever, without trim kit, with noise reducers, with sealing gasket