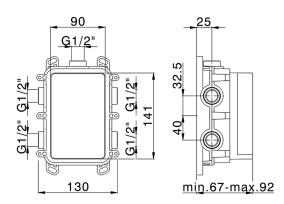

# One Box Universal Concealed Part ONE BOX\_ZA00B031

### MODEL ZA00B031

One Box Universal Concealed Part, for 1,2 or 3 outlet thermostatic or single lever, without trim kit, with noise reducers, with sealing gasket

#### CHARACTERISTICS

Concealed 1

# One Box Universal Concealed Part ONE BOX\_ZA00B030

MODEL ZA00B030

One Box Universal Concealed Part, for 1,2 or 3 outlet thermostatic or single lever, without trim kit, without noise reducers, with sealing gasket