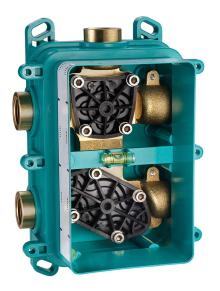

# One Box Universal Concealed Part ONE BOX\_ZA00B031

### MODEL ZA00B031

One Box Universal Concealed Part, for 1,2 or 3 outlet thermostatic or single lever, without trim kit, with noise reducers, with sealing gasket

#### CHARACTERISTICS

Concealed 1

# One Box Universal Concealed Part ONE BOX\_ZA00B030

MODEL ZA00B030

One Box Universal Concealed Part, for 1,2 or 3 outlet thermostatic or single lever, without trim kit, without noise reducers, with sealing gasket