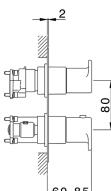

# Exposed part for Thermostatic One Box Valve LINEAVIVA\_LV0BT030

MODEL

Exposed part for Thermostatic One Box Valve,wth 1-2-3 outlet deviastop, Minimum depth of installation: 67 mm, without concealed part, for items ZA00B030-ZA00B031

# **CHARACTERISTICS**

| Cartridge Spare Parts          | 24.04A.PP |
|--------------------------------|-----------|
| 8x20 Plus P Thermostatic Valve |           |
| Installation                   | Concealed |
| Required concealed parts       | ZA00B031  |
| ZA00B030                       |           |