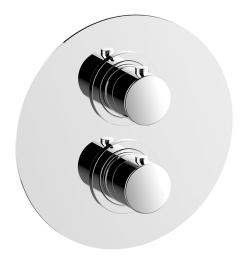

### Exposed part for con.thermo.shower valve 1-outlet SLIM\_SM007300

MODEL **SM007300** 

Exposed part for con.thermo.shower valve 1-outlet,stop valve,without concealed part,for items ZA007301

#### CHARACTERISTICS

| Installation             | Concealed |
|--------------------------|-----------|
| Required concealed parts | ZA007301  |