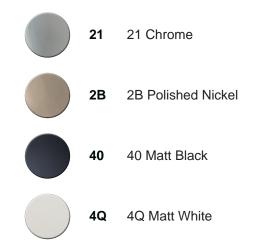

### Exposed part for con.thermo.shower valve 1-outlet SLIM\_SM007300



MODEL **SM007300** 

Exposed part for con.thermo.shower valve 1-outlet,stop valve,without concealed part,for items ZA007301

#### AVAILABLE FINISHINGS



# 

#### CHARACTERISTICS

| Installation             | Concealed |
|--------------------------|-----------|
| Required concealed parts | ZA007301  |



#### Thermostatic

The Cisal thermostatic is your personal water manager, helping you to handle, control and save water and energy.



# cisal

## Concealed thermostatic shower valve, 1-outlet CONCEALED\_ZA007301



MODEL **ZA007301** 

Concealed thermostatic shower valve, 1-outlet, Stopvalve with 1/2" outlet, without trim kit

AVAILABLE FINISHINGS



04 04 Without finishing

#### CHARACTERISTICS

Concealed1Cartridge Spare Parts24.04A.PP8x20 Plus P Thermostatic Valve



Piastra/Plate/Plaque/Platte/Placa 2-3mm: XX 25-40 YY 76-91 10mm: XX 16-31 YY 65-80



#### Thermostatic

The Cisal thermostatic is your personal water manager, helping you