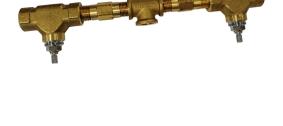

## Concealed washbasin mixer CONCEALED\_ZA033510

MODEL **ZA033510** 

Concealed washbasin mixer, with two right headvalves