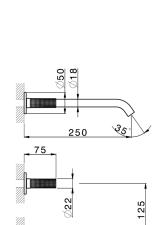

### MODEL **X1013511**

Exposed part for concealed washbasin mixer, without concealed part, for item ZA033510, Inox AISI 316L

# **Exposed part for concealed washbasin mixer NUANCE X32\_X1013511**

X1013511

https://en.cisal.it/exposed-part-for-concealed-washbasin-mixer-nuance-x32x1013511