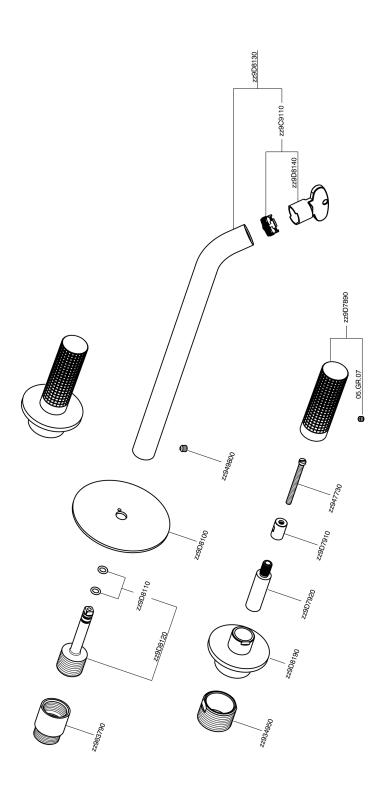

#### **CHARACTERISTICS**

Installation Concealed Required concealed parts ZA033510

## Concealed washbasin mixer CONCEALED\_ZA033510

MODEL **ZA033510** 

Concealed washbasin mixer, with two right headvalves

#### **CHARACTERISTICS**

Concealed 1

2024-09-19