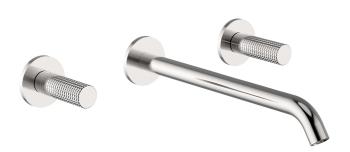

### MODEL **X1013511**

Exposed part for concealed washbasin mixer, without concealed part, for item ZA033510, Inox AISI 316L

# **Exposed part for concealed washbasin mixer NUANCE X32\_X1013511**

X1013511

https://en.cisal.it/exposed-part-for-concealed-washbasin-mixer-nuance-x32x1013511