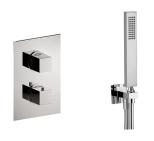

## MODEL WE0KT010

Concealed thermostatic shower mixer,1/2"
Concealed Thermostatic Mixer,2 outlet deviastop cartridge,wall mounted adjustable handshower bracket,400 mm shower arm with headshower,300x300 BRASS Square headshower 8 mm thick,35x15 mm Brass minimalistic one spray handshower,1/2" wall elbow,150 cm SUPREME smooth flexible hose

#### **DeviaStop**

The Cisal Devia Stop technology allows to adjust the water flow and to direct it to the selected output point (overhead soaker, hand shower, etc).