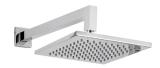

## MODEL WE0KT010

Concealed thermostatic shower mixer,1/2"
Concealed Thermostatic Mixer,2 outlet deviastop cartridge,wall mounted adjustable handshower bracket,400 mm shower arm with headshower,300x300 BRASS Square headshower 8 mm thick,35x15 mm Brass minimalistic one spray handshower,1/2" wall elbow,150 cm SUPREME smooth flexible hose