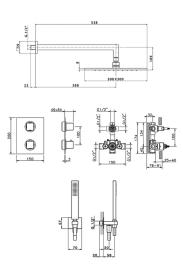

## MODEL WE0KT010

Concealed thermostatic shower mixer,1/2"
Concealed Thermostatic Mixer,2 outlet deviastop cartridge,wall mounted adjustable handshower bracket,400 mm shower arm with headshower,300x300 BRASS Square headshower 8 mm thick,35x15 mm Brass minimalistic one spray handshower,1/2" wall elbow,150 cm SUPREME smooth flexible hose

#### **CHARACTERISTICS**

Cartridge Spare Parts

24.04A.PP

8x20 Plus P Thermostatic Valve