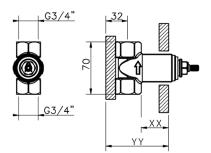

## 3/4 Stopvalve concealed part CONCEALED\_ZA003330

04 Without finishing

1

#### CHARACTERISTICS

Concealed

Piastra/Plate/Plaque/Platte/Placa 2-3mm: XX 31-46 YY 80-95 10mm: XX 25-40 YY 76-91

2024-04-29