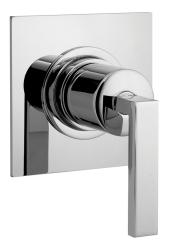

# Stopvalve exposed part WAVE\_WA003310

MODEL WA003310

Stopvalve exposed part, without concealed part, for item ZA003330 - ZA003340