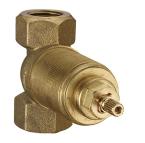

## 3/4 Stopvalve concealed part CONCEALED\_ZA003330

04 Without finishing

1

#### CHARACTERISTICS

Concealed

Piastra/Plate/Plaque/Platte/Placa 2-3mm: XX 31-46 YY 80-95 10mm: XX 25-40 YY 76-91

2024-04-29