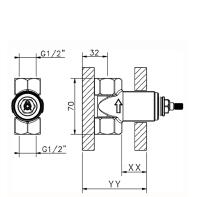

#### **CHARACTERISTICS**

Concealed

Piastra/Plate/Plaque/Platte/Placa 2-3mm: XX 31-46 YY 80-95 10mm: XX 25-40 YY 76-91

#### CHARACTERISTICS

Concealed

Piastra/Plate/Plaque/Platte/Placa 2-3mm: XX 31-46 YY 80-95 10mm: XX 25-40 YY 76-91

2024-04-29