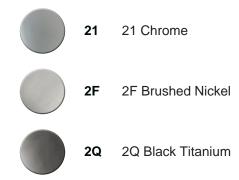

# Stopvalve exposed part WAVE\_WA003310



MODEL WA003310

Stopvalve exposed part, without concealed part, for item ZA003330 - ZA003340

## AVAILABLE FINISHINGS



## CHARACTERISTICS

| Installation             | Concealed |
|--------------------------|-----------|
| Required concealed parts | ZA003340  |
| ZA003330                 |           |







## 1/2 Stopvalve concealed part CONCEALED\_ZA003340



04 Without finishing

1

#### **CHARACTERISTICS**

Concealed



Piastra/Plate/Plaque/Platte/Placa 2-3mm: XX 31-46 YY 80-95 10mm: XX 25-40 YY 76-91







## 3/4 Stopvalve concealed part CONCEALED\_ZA003330





04 Without finishing

1

#### CHARACTERISTICS

Concealed



Piastra/Plate/Plaque/Platte/Placa 2-3mm: XX 31-46 YY 80-95 10mm: XX 25-40 YY 76-91



2024-04-29