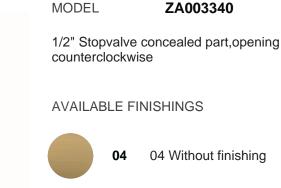

# Stopvalve exposed part WAVE\_WA003310



MODEL WA003310

Stopvalve exposed part, without concealed part, for item ZA003330 - ZA003340

## AVAILABLE FINISHINGS



## CHARACTERISTICS

| Installation             | Concealed |
|--------------------------|-----------|
| Required concealed parts | ZA003340  |
| ZA003330                 |           |







## 1/2 Stopvalve concealed part CONCEALED\_ZA003340



04 Without finishing

1

#### **CHARACTERISTICS**

Concealed



Piastra/Plate/Plaque/Platte/Placa 2-3mm: XX 31-46 YY 80-95 10mm: XX 25-40 YY 76-91







## 3/4 Stopvalve concealed part CONCEALED\_ZA003330





04 Without finishing

1

#### CHARACTERISTICS

Concealed



Piastra/Plate/Plaque/Platte/Placa 2-3mm: XX 31-46 YY 80-95 10mm: XX 25-40 YY 76-91



2024-04-29