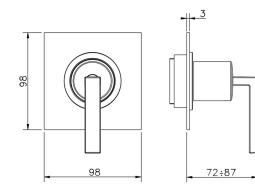

#### **CHARACTERISTICS**

Concealed

Piastra/Plate/Plaque/Platte/Placa 2-3mm: XX 31-46 YY 80-95 10mm: XX 25-40 YY 76-91

#### CHARACTERISTICS

Concealed

Piastra/Plate/Plaque/Platte/Placa 2-3mm: XX 31-46 YY 80-95 10mm: XX 25-40 YY 76-91

2024-04-29