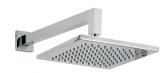

## MODEL RAOKT010

Concealed thermostatic shower mixer,1/2"
Concealed Thermostatic Mixer,2 outlet deviastop cartridge,wall mounted adjustable handshower bracket,400 mm shower arm with headshower,300x300 mm square showerhead 8 mm thick,42x18 mm ABS Quad one spray handshower,1/2" wall elbow,150 cm smooth SILVERFLEX Flexible Hose