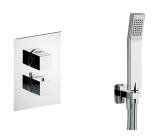

## MODEL RAOKT010

Concealed thermostatic shower mixer,1/2"
Concealed Thermostatic Mixer,2 outlet deviastop cartridge,wall mounted adjustable handshower bracket,400 mm shower arm with headshower,300x300 mm square showerhead 8 mm thick,42x18 mm ABS Quad one spray handshower,1/2" wall elbow,150 cm smooth SILVERFLEX Flexible Hose