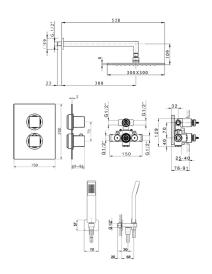

## MODEL RAOKT010

Concealed thermostatic shower mixer,1/2"
Concealed Thermostatic Mixer,2 outlet deviastop cartridge,wall mounted adjustable handshower bracket,400 mm shower arm with headshower,300x300 mm square showerhead 8 mm thick,42x18 mm ABS Quad one spray handshower,1/2" wall elbow,150 cm smooth SILVERFLEX Flexible Hose

### **CHARACTERISTICS**

Cartridge Spare Parts 24.04A.PP

8x20 Plus P Thermostatic Valve