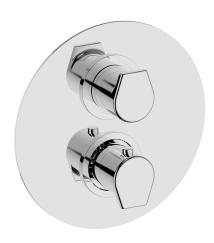

# Exposed part for con.thermo.shower valve 1-outlet ROCK&ROLL\_RK007300

## MODEL RK007300

Exposed part for con.thermo.shower valve 1-outlet,stop valve,without concealed part,for items ZA007301

#### **CHARACTERISTICS**

Installation Concealed Required concealed parts ZA007301