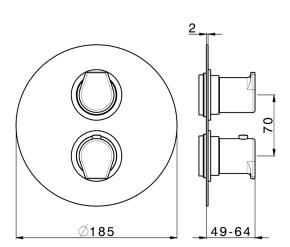

# Concealed thermostatic shower valve, 1-outlet CONCEALED\_ZA007301

**AVAILABLE FINISHINGS** 

**MODEL** 

04 04 Without finishing

ZA007301

1-outlet, Stopvalve with 1/2" outlet, without trim kit

Concealed thermostatic shower valve,

**CHARACTERISTICS** 

Concealed

Cartridge Spare Parts 24.04A.PP

8x20 Plus P Thermostatic Valve

Piastra/Plate/Plaque/Platte/Placa 2-3mm: XX 25-40 YY 76-91 10mm: XX 16-31 YY 65-80