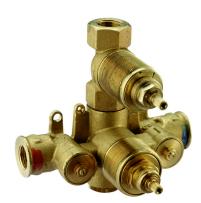

# Concealed thermostatic shower valve, 1-outlet CONCEALED\_ZA007301

**AVAILABLE FINISHINGS** 

**MODEL** 

04 04 Without finishing

ZA007301

1-outlet, Stopvalve with 1/2" outlet, without trim kit

Concealed thermostatic shower valve,

**CHARACTERISTICS** 

Concealed

Cartridge Spare Parts 24.04A.PP

8x20 Plus P Thermostatic Valve

Piastra/Plate/Plaque/Platte/Placa 2-3mm: XX 25-40 YY 76-91 10mm: XX 16-31 YY 65-80