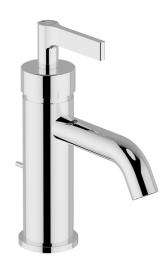

# Single lever washbasin mixer GRACE\_GC000510

#### MODEL **GC000510**

Single lever washbasin mixer, with 1"1/4 automatic pop-up waste, G.3/8" stainless steel flexible hoses

### **AVAILABLE FINISHINGS**

21 Chrome

2F 2F Brushed Nickel

2W 2W Brushed Gold

5H 5H Dark Brass Brushed

**5L** 5L Brushed Black Titanium

6T Chrome/Matt Black