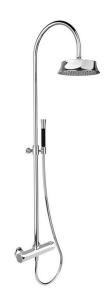

## MODEL CEC80010

Thermostatic shower column, 2-functions,2 outlet deviastop,adjustable riser column,not sliding shower bracket,Chérie Brass one spray handshower,Chérie 220 mm round showerhead,150 cm smooth SUPREME Flexible Hose