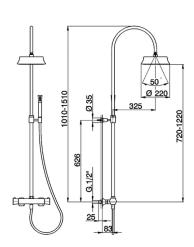

## MODEL CEC80010

Thermostatic shower column, 2-functions,2 outlet deviastop,adjustable riser column,not sliding shower bracket,Chérie Brass one spray handshower,Chérie 220 mm round showerhead,150 cm smooth SUPREME Flexible Hose