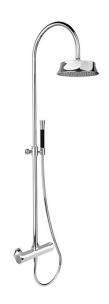

## MODEL CEC80010

Thermostatic shower column, 2-functions,2 outlet deviastop,adjustable riser column,not sliding shower bracket,Chérie Brass one spray handshower,Chérie 220 mm round showerhead,150 cm smooth SUPREME Flexible Hose