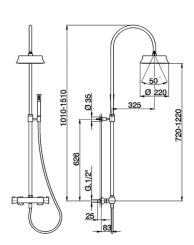

## MODEL CEC80010

Thermostatic shower column, 2-functions,2 outlet deviastop,adjustable riser column,not sliding shower bracket,Chérie Brass one spray handshower,Chérie 220 mm round showerhead,150 cm smooth SUPREME Flexible Hose