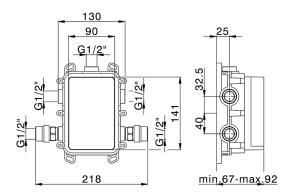

## MODEL **GS0BT030**

Exposed part for Thermostatic One Box Valve,wth 1-2-3 outlet deviastop,Minimum depth of installation: 67 mm,without concealed part,for items ZA00B030-ZA00B031

## **CHARACTERISTICS**

Cartridge Spare Parts 24.04A.PP

8x20 Plus P Thermostatic Valve

Installation Concealed

Required concealed parts ZA00B031

**ZA00B030** 