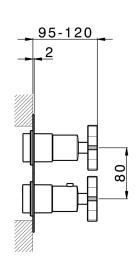

## MODEL **GS0BT030**

Exposed part for Thermostatic One Box Valve,wth 1-2-3 outlet deviastop,Minimum depth of installation: 67 mm,without concealed part,for items ZA00B030-ZA00B031