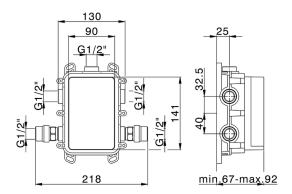

## MODEL **GS0BT030**

Exposed part for Thermostatic One Box Valve,wth 1-2-3 outlet deviastop,Minimum depth of installation: 67 mm,without concealed part,for items ZA00B030-ZA00B031

# One Box Universal Concealed Part ONE BOX\_ZA00B031

MODEL ZA00B031

One Box Universal Concealed Part, for 1,2 or 3 outlet thermostatic or single lever, without trim kit, with noise reducers, with sealing gasket

# One Box Universal Concealed Part ONE BOX\_ZA00B030

MODEL ZA00B030

One Box Universal Concealed Part, for 1,2 or 3 outlet thermostatic or single lever, without trim kit, without noise reducers, with sealing gasket