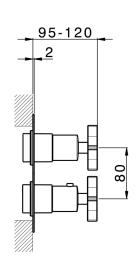

## **Exposed part for Thermostatic One Box Valve GRACE\_GS0BT030**

## MODEL **GS0BT030**

Exposed part for Thermostatic One Box Valve,wth 1-2-3 outlet deviastop,Minimum depth of installation: 67 mm,without concealed part,for items ZA00B030-ZA00B031

## **CHARACTERISTICS**

Cartridge Spare Parts 24.04A.PP

8x20 Plus P Thermostatic Valve

Installation Concealed

Required concealed parts ZA00B031

**ZA00B030** 