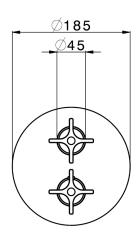

## **Exposed part for Thermostatic One Box Valve GRACE\_GS0BT030**

## MODEL **GS0BT030**

Exposed part for Thermostatic One Box Valve,wth 1-2-3 outlet deviastop,Minimum depth of installation: 67 mm,without concealed part,for items ZA00B030-ZA00B031