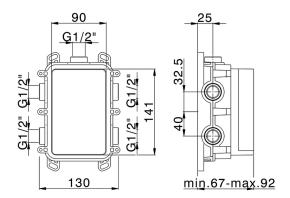

## MODEL **GS0BT030**

Exposed part for Thermostatic One Box Valve,wth 1-2-3 outlet deviastop,Minimum depth of installation: 67 mm,without concealed part,for items ZA00B030-ZA00B031

# One Box Universal Concealed Part ONE BOX\_ZA00B031

MODEL ZA00B031

One Box Universal Concealed Part, for 1,2 or 3 outlet thermostatic or single lever, without trim kit, with noise reducers, with sealing gasket

# One Box Universal Concealed Part ONE BOX\_ZA00B030

MODEL ZA00B030

One Box Universal Concealed Part, for 1,2 or 3 outlet thermostatic or single lever, without trim kit, without noise reducers, with sealing gasket