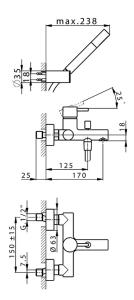

#### MODEL **LM000121**

Single lever bath mixer, with shower set,wall mounted adjustable handshower bracket,Brass minimalistic one spray handshower,150 cm PVC Flexible Hose

#### **CHARACTERISTICS**

Cartridge Spare Parts

ZZ95435000

35 mm Cartridge