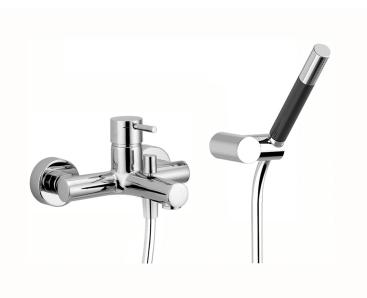

# Single lever bath mixer, with shower set LESS MINIMAL\_LM000121

#### MODEL **LM000121**

Single lever bath mixer, with shower set,wall mounted adjustable handshower bracket,Brass minimalistic one spray handshower,150 cm PVC Flexible Hose