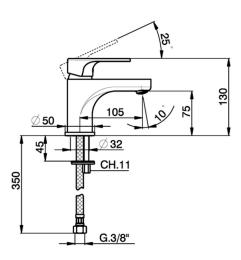

## MODEL **A3000545**

Single lever washbasin mixer EnergySave, without automatic pop-up waste, G.3/8" stainless steel flexible hoses

#### **CHARACTERISTICS**

Cartridge Spare Parts

ZZ96800000

35 mm Cartridge