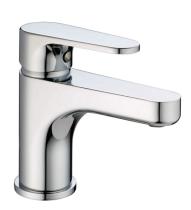

## Single lever washbasin mixer EnergySave ALMA\_A3000545

## MODEL **A3000545**

Single lever washbasin mixer EnergySave, without automatic pop-up waste, G.3/8" stainless steel flexible hoses

# Single lever washbasin mixer EnergySave ALMA\_A3000545

A3000545

https://en.cisal.it/single-lever-washbasin-mixer-energysave-almaa3000545