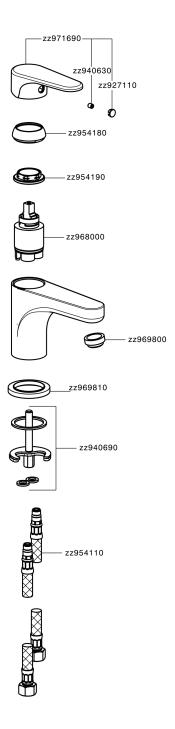

Chrome



2F 2F Brushed Nickel



40 Matt Black

#### **CHARACTERISTICS**

Cartridge Spare Parts

ZZ96800000

35 mm Cartridge



## **EcoStop**

EcoStop feature limits water flow to approximately 50% of maximum output with one point of resistance on setting. Push slightly past the middle stop only when full water output is required. This will save water up to 50%.



## **EnergySave**

Thanks to the EnergySave device, only cold water will be drawn if the lever is operated in the central position, so that the water heater will not be engaged and no hot water wasted, leading to considerable savings in energy and costs. The temperature can be adjusted by rotating the lever to the left, until the desired temperature is reached.







# Single lever washbasin mixer EnergySave ALMA\_A3000545



A3000545

https://en.cisal.it/single-lever-washbasin-mixer-energysave-almaa3000545