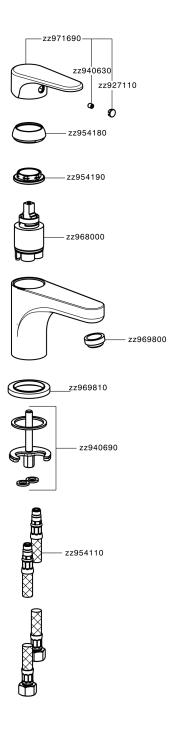

21 Chrome



2F 2F Brushed Nickel



40 Matt Black

#### **CHARACTERISTICS**

Cartridge Spare Parts

ZZ96800000

35 mm Cartridge



## **EcoStop**

EcoStop feature limits water flow to approximately 50% of maximum output with one point of resistance on setting. Push slightly past the middle stop only when full water output is required. This will save water up to 50%.



## **EnergySave**

Thanks to the EnergySave device, only cold water will be drawn if the lever is operated in the central position, so that the water heater will not be engaged and no hot water wasted, leading to considerable savings in energy and costs. The temperature can be adjusted by rotating the lever to the left, until the desired temperature is reached.





# Single lever washbasin mixer EnergySave ALMA\_A3000545



A3000545

https://en.cisal.it/single-lever-washbasin-mixer-energysave-almaa3000545