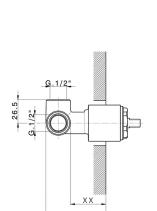

# Concealed single lever shower mixer CONCEALED\_ZA005300

Piastra/Plate/Plaque/Platte/Placa 2-3mm: XX 27-47 YY 54-74 10mm: XX 16-40 YY 43-68 MODEL ZA005300

Concealed single lever shower mixer,1/2" concealed shower,without trim kit