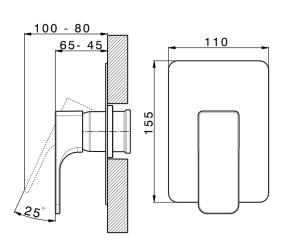

# Concealed single lever shower mixer CONCEALED\_ZA005300

Piastra/Plate/Plaque/Platte/Placa 2-3mm: XX 27-47 YY 54-74 10mm: XX 16-40 YY 43-68 MODEL ZA005300

Concealed single lever shower mixer,1/2" concealed shower,without trim kit

#### **CHARACTERISTICS**

Concealed

Cartridge Spare Parts **ZZ94035000** 

35 mm Cartridge

2024-05-11