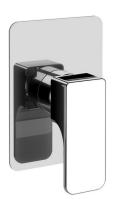

# Exposed part for concealed S.L. shower valve CUBIC\_CU003002

MODEL CU003002

Exposed part for concealed S.L.shower valve, without concealed part, for item ZA005300

#### **CHARACTERISTICS**

Installation Concealed Required concealed parts ZA005300