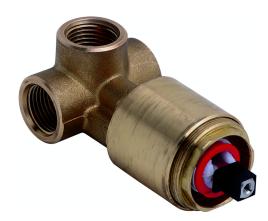

# Exposed part for concealed S.L. shower valve CUBIC\_CU003002

MODEL CU003002

Exposed part for concealed S.L.shower valve, without concealed part, for item ZA005300

#### **CHARACTERISTICS**

Installation Concealed Required concealed parts ZA005300