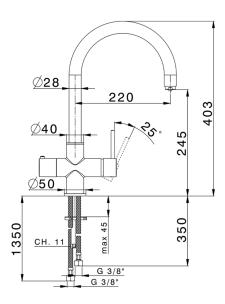

### MODEL CV000985

Single handle Kitchen AquaPura, with filtered water, swivel spout, G.3/8" stainless steel flexible hoses

#### **CHARACTERISTICS**

Cartridge Spare Parts

ZZ94034000

35 mm Cartridge