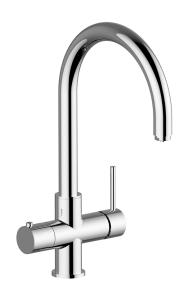

# Single handle Kitchen AquaPura KITCHEN\_CV000985

### MODEL CV000985

Single handle Kitchen AquaPura, with filtered water, swivel spout, G.3/8" stainless steel flexible hoses