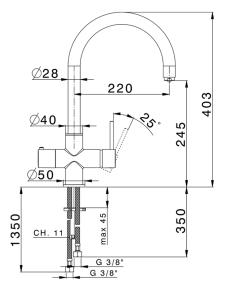

# Single handle Kitchen AquaPura KITCHEN\_CV000985

MODEL **CV000985** 

Single handle Kitchen AquaPura, with filtered water, swivel spout, G.3/8" stainless steel flexible hoses

ZZ94034000

#### CHARACTERISTICS

Cartridge Spare Parts 35 mm Cartridge