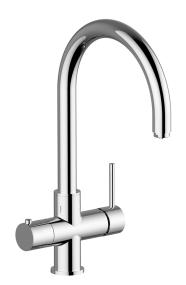

# Single handle Kitchen AquaPura KITCHEN\_CV000985

MODEL **CV000985** 

Single handle Kitchen AquaPura, with filtered water, swivel spout, G.3/8" stainless steel flexible hoses

ZZ94034000