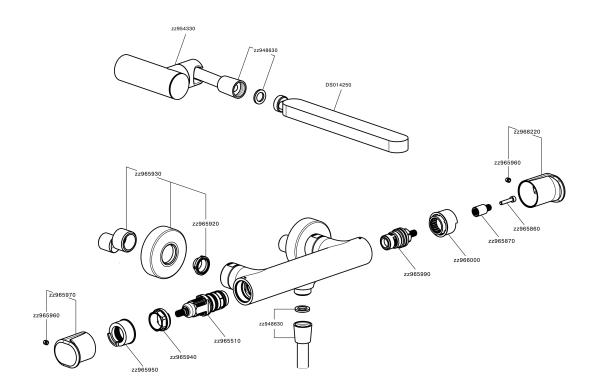

## **CHARACTERISTICS**

Cartridge Spare Parts

ZZ96551000

**TMX 25 Thermostatic Valve** 