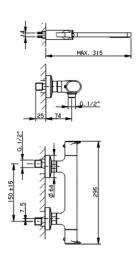

## **CHARACTERISTICS**

Cartridge Spare Parts

ZZ96551000

**TMX 25 Thermostatic Valve** 