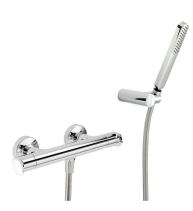

# Thermostatic shower mixer, with shower set LINEAVIVA\_LVD01010

#### LVD01010

Thermostatic shower mixer, with shower set,wall mounted adjustable handshower bracket,minimalistic one spray handshower ABS,150 cm smooth SUPREME Flexible Hose

# Thermostatic shower mixer, with shower set LINEAVIVA\_LVD01010

LVD01010

https://en.cisal.it/thermostatic-shower-mixer-with-shower-set-lineavivalvd01010