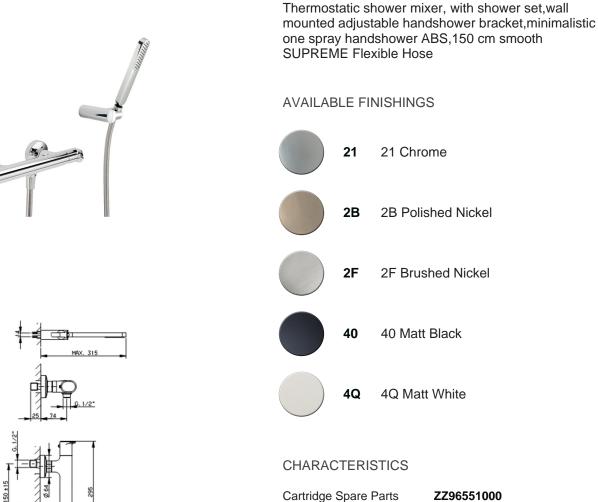

## Thermostatic shower mixer, with shower set LINEAVIVA\_LVD01010

MODEL

LVD01010

Cartridge Spare Parts ZZ96551000 TMX 25 Thermostatic Valve

EcoStop

EcoStop feature limits water flow to approximately 50% of maximum output with one point of resistance on setting. Push slightly past the middle stop only when full water output is required. This will save water up to 50%.

SafeTouch

The Cisal SafeTouch system maintains the mixer body cool to the touch during operation.

## Thermostatic

The Cisal thermostatic is your personal water manager, helping you to handle, control and save water and energy.