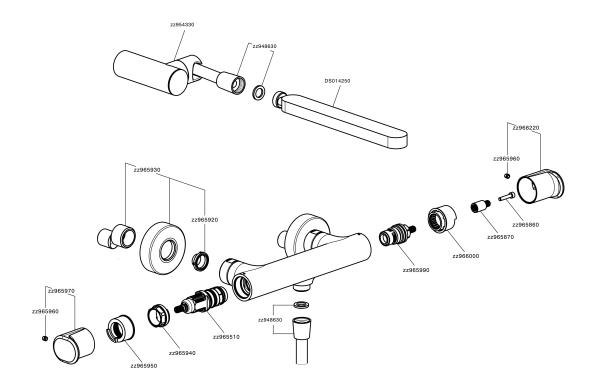

## Thermostatic shower mixer, with shower set LINEAVIVA\_LVD01010

MODEL

LVD01010

Cartridge Spare Parts ZZ96551000 TMX 25 Thermostatic Valve

EcoStop

EcoStop feature limits water flow to approximately 50% of maximum output with one point of resistance on setting. Push slightly past the middle stop only when full water output is required. This will save water up to 50%.