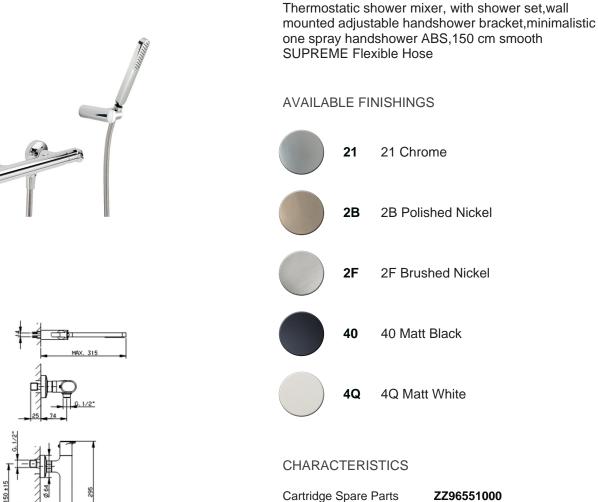

## Thermostatic shower mixer, with shower set LINEAVIVA\_LVD01010

MODEL

LVD01010

Cartridge Spare Parts ZZ96551000 TMX 25 Thermostatic Valve

EcoStop

EcoStop feature limits water flow to approximately 50% of maximum output with one point of resistance on setting. Push slightly past the middle stop only when full water output is required. This will save water up to 50%.

## Thermostatic shower mixer, with shower set LINEAVIVA\_LVD01010

LVD01010

https://en.cisal.it/thermostatic-shower-mixer-with-shower-set-lineavivalvd01010

2024-05-05