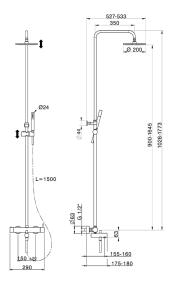

#### MODEL **SM004120**

3-functions single lever bath set,2 outlet deviastop cartridge,adjustable riser column,sliding handshower bracket,Brass minimalistic one spray handshower,200 mm round showerhead 8 mm thick BRASS,150 cm smooth SUPREME Flexible Hose