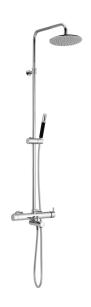

# 3-functions single lever bath set SLIM\_SM004120

#### MODEL **SM004120**

3-functions single lever bath set,2 outlet deviastop cartridge,adjustable riser column,sliding handshower bracket,Brass minimalistic one spray handshower,200 mm round showerhead 8 mm thick BRASS,150 cm smooth SUPREME Flexible Hose