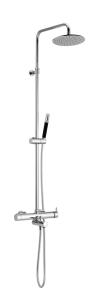

# 3-functions single lever bath set SLIM\_SM004120

### MODEL **SM004120**

3-functions single lever bath set,2 outlet deviastop cartridge,adjustable riser column,sliding handshower bracket,Brass minimalistic one spray handshower,200 mm round showerhead 8 mm thick BRASS,150 cm smooth SUPREME Flexible Hose