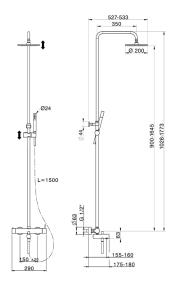

# 3-functions single lever bath set SLIM\_SM004120

### MODEL **SM004120**

3-functions single lever bath set,2 outlet deviastop cartridge,adjustable riser column,sliding handshower bracket,Brass minimalistic one spray handshower,200 mm round showerhead 8 mm thick BRASS,150 cm smooth SUPREME Flexible Hose