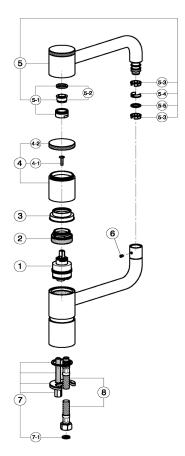

## LC 00053

| NR. | DESCRIZIONE<br>DESCRIPTION<br>BESCREIBUNG<br>DESCRIPTION                                  | N.CODICE<br>CODE NO.<br>WERSKNR.<br>NR.CODE | NR. | DESCRIZIONE<br>DESCRIPTION<br>BESCREIBUNG<br>DESCRIPTION                                                                                              | N.CODICE<br>CODE NO.<br>WERSKNR.<br>NR.CODE | NR  | DESCRIZIONE<br>DESCRIPTION<br>BESCREIBUNG<br>DESCRIPTION                                                                 | N.CODICE<br>CODE NO.<br>WERSKNR.<br>NR.CODE |
|-----|-------------------------------------------------------------------------------------------|---------------------------------------------|-----|-------------------------------------------------------------------------------------------------------------------------------------------------------|---------------------------------------------|-----|--------------------------------------------------------------------------------------------------------------------------|---------------------------------------------|
| 1   | Cartuccia monocomando Mixing valve Kartusche Cartouche mitigeurs                          | ZZ944160                                    | 5   | Canna sup.monoc.lavel. High spout for single lever sink mixer Oberer Auslauf f.Spültischbatterie Bec sepérieur mitigeur évier                         | ZZ944140                                    | 6   | Vite M.4x4,5 tc. tc.<br>Screw M.4x4,5<br>Schraube M.4x4,5<br>Vis M.4x4,5                                                 | ZZ941010                                    |
| 2   | Calotta bloccaggio cartuccia Nut for mixing valve Mutter f/Kartusche Ecrou pour cartouche | ZZ937930                                    | 5-1 | Aeratore M24x1 IA Cascade Mousseur M24x1 IA Cascade Perlator M24x1 IA Cascade Mousseur M24x1 Cascade                                                  | ZZ944150                                    | 7   | Set installazione monoforo<br>Installation set single hole<br>Befestigungsset<br>Set installation                        | ZZ928280                                    |
| 3   | Copricartuccia monocomando<br>Escutcheon cartridge<br>Abdeckkappe<br>Couvre-cartouche     | ZZ944110                                    | 5-2 | Cartuccia per aeratore M. 24x1 Cascade<br>Mousseur cartridge M.24x1 Cascade<br>Kart. f/Perlator M.24x1 Cascade<br>Cartouche x mousseur M.24x1 Cascade | ZZ933990                                    | 7-1 | Guarnizione fibra 3/8" Gasket rubber 3/8" Fiberdichtung 3/8" Joint en fibre 3/8"                                         | ZZ926960                                    |
| 4   | Leva monocomando "LC" Lever "LC" Hebel "LC" Levier "LC"                                   | ZZ944120                                    | 5-3 | Anello per canna<br>Ring for spout<br>Ring fuer Auslauf<br>Bague pour bec                                                                             | ZZ941020                                    | 8   | Flessibile M.11x1 3/8"F L.365<br>Flex M.11x1 3/8" L.365<br>Anschlussschlauch M.11x1 3/8" L.365<br>Flex M.11x1 3/8" L.365 | ZZ928420                                    |
| 4-1 | Vite M.4x17<br>Screw M.4x17<br>Schraube M.4x17<br>Vis M.4x17                              | ZZ933090                                    | 5-4 | Rondella antifrizione Dichtung fuer Huelse Washer for covering tube Joint pour bague couverture                                                       | ZZ941030                                    |     |                                                                                                                          |                                             |
| 4-2 | Placch.leva monoc."LC" Cap lever "LC" Abdeckkappe "LC" Plaquette levier "LC"              | ZZ944130                                    | 5-5 | O.R. 11 NBR 75 SH.                                                        | ZZ926900                                    |     |                                                                                                                          |                                             |