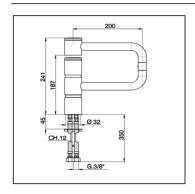

## Single lever articulated sink mixer KITCHEN\_LC000530

LC000530

https://en.cisal.it/single-lever-articulated-sink-mixer-kitchenlc000530

2024-05-02