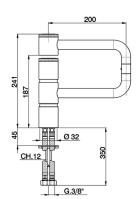

### Single lever articulated sink mixer KITCHEN\_LC000530

MODEL LC000530

Single lever articulated sink mixer, swivel spout, G.3/8" stainless steel flexible hose

## Single lever articulated sink mixer KITCHEN\_LC000530