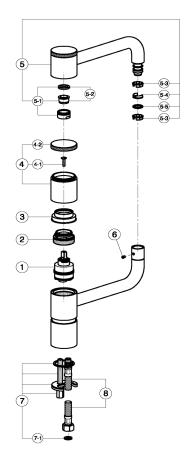

## **LC** 00053

| NR. | DESCRIZIONE DESCRIPTION BESCREIBUNG DESCRIPTION                                           | N.CODICE<br>CODE NO.<br>WERSKNR.<br>NR.CODE | NR. | DESCRIZIONE<br>DESCRIPTION<br>BESCREIBUNG<br>DESCRIPTION                                                                                              | N.CODICE<br>CODE NO.<br>WERSKNR.<br>NR.CODE | NR  | DESCRIZIONE<br>DESCRIPTION<br>BESCREIBUNG<br>DESCRIPTION                                                                 | N.CODICE<br>CODE NO.<br>WERSKNR.<br>NR.CODE |
|-----|-------------------------------------------------------------------------------------------|---------------------------------------------|-----|-------------------------------------------------------------------------------------------------------------------------------------------------------|---------------------------------------------|-----|--------------------------------------------------------------------------------------------------------------------------|---------------------------------------------|
| 1   | Cartuccia monocomando Mixing valve Kartusche Cartouche mitigeurs                          | ZZ944160                                    | 5   | Canna sup.monoc.lavel. High spout for single lever sink mixer Oberer Auslauf f.Spültischbatterie Bec sepérieur mitigeur évier                         | ZZ944140                                    | 6   | Vite M.4x4,5 tc. tc.<br>Screw M.4x4,5<br>Schraube M.4x4,5<br>Vis M.4x4,5                                                 | ZZ941010                                    |
| 2   | Calotta bloccaggio cartuccia Nut for mixing valve Mutter f/Kartusche Ecrou pour cartouche | ZZ937930                                    | 5-1 | Aeratore M24x1 IA Cascade Mousseur M24x1 IA Cascade Perlator M24x1 IA Cascade Mousseur M24x1 Cascade                                                  | ZZ944150                                    | 7   | Set installazione monoforo<br>Installation set single hole<br>Befestigungsset<br>Set installation                        | ZZ928280                                    |
| 3   | Copricartuccia monocomando<br>Escutcheon cartridge<br>Abdeckkappe<br>Couvre-cartouche     | ZZ944110                                    | 5-2 | Cartuccia per aeratore M. 24x1 Cascade<br>Mousseur cartridge M.24x1 Cascade<br>Kart. f/Perlator M.24x1 Cascade<br>Cartouche x mousseur M.24x1 Cascade | ZZ933990                                    | 7-1 | Guarnizione fibra 3/8"<br>Gasket rubber 3/8"<br>Fiberdichtung 3/8"<br>Joint en fibre 3/8"                                | ZZ926960                                    |
| 4   | Leva monocomando "LC" Lever "LC" Hebel "LC" Levier "LC"                                   | ZZ944120                                    | 5-3 | Anello per canna<br>Ring for spout<br>Ring fuer Auslauf<br>Bague pour bec                                                                             | ZZ941020                                    | 8   | Flessibile M.11x1 3/8"F L.365<br>Flex M.11x1 3/8" L.365<br>Anschlussschlauch M.11x1 3/8" L.365<br>Flex M.11x1 3/8" L.365 | ZZ928420                                    |
| 4-1 | Vite M.4x17<br>Screw M.4x17<br>Schraube M.4x17<br>Vis M.4x17                              | ZZ933090                                    | 5-4 | Rondella antifrizione Dichtung fuer Huelse Washer for covering tube Joint pour bague couverture                                                       | ZZ941030                                    |     |                                                                                                                          |                                             |
| 4-2 | Placch.leva monoc."LC" Cap lever "LC" Abdeckkappe "LC" Plaquette levier "LC"              | ZZ944130                                    | 5-5 | O.R. 11 NBR 75 SH.                                                        | ZZ926900                                    |     |                                                                                                                          |                                             |