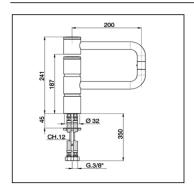

### Single lever articulated sink mixer KITCHEN\_LC000530

MODEL LC000530

Single lever articulated sink mixer, swivel spout, G.3/8" stainless steel flexible hose

## Single lever articulated sink mixer KITCHEN\_LC000530