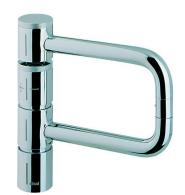

### Single lever articulated sink mixer KITCHEN\_LC000530

MODEL LC000530

Single lever articulated sink mixer, swivel spout, G.3/8" stainless steel flexible hose

## Single lever articulated sink mixer KITCHEN\_LC000530