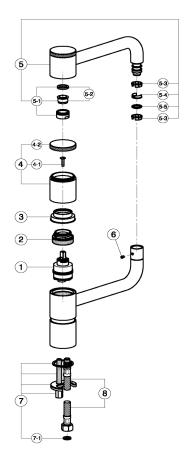

## LC 00053

| NR. | DESCRIZIONE<br>DESCRIPTION<br>BESCREIBUNG<br>DESCRIPTION                                  | N.CODICE<br>CODE NO.<br>WERSKNR.<br>NR.CODE | NR. | DESCRIZIONE<br>DESCRIPTION<br>BESCREIBUNG<br>DESCRIPTION                                                                                              | N.CODICE<br>CODE NO.<br>WERSKNR.<br>NR.CODE | NR  | DESCRIZIONE<br>DESCRIPTION<br>BESCREIBUNG<br>DESCRIPTION                                                                 | N.CODICE<br>CODE NO.<br>WERSKNR.<br>NR.CODE |
|-----|-------------------------------------------------------------------------------------------|---------------------------------------------|-----|-------------------------------------------------------------------------------------------------------------------------------------------------------|---------------------------------------------|-----|--------------------------------------------------------------------------------------------------------------------------|---------------------------------------------|
| 1   | Cartuccia monocomando Mixing valve Kartusche Cartouche mitigeurs                          | ZZ944160                                    | 5   | Canna sup.monoc.lavel. High spout for single lever sink mixer Oberer Auslauf f.Spültischbatterie Bec sepérieur mitigeur évier                         | ZZ944140                                    | 6   | Vite M.4x4,5 tc. tc.<br>Screw M.4x4,5<br>Schraube M.4x4,5<br>Vis M.4x4,5                                                 | ZZ941010                                    |
| 2   | Calotta bloccaggio cartuccia Nut for mixing valve Mutter f/Kartusche Ecrou pour cartouche | ZZ937930                                    | 5-1 | Aeratore M24x1 IA Cascade Mousseur M24x1 IA Cascade Perlator M24x1 IA Cascade Mousseur M24x1 Cascade                                                  | ZZ944150                                    | 7   | Set installazione monoforo<br>Installation set single hole<br>Befestigungsset<br>Set installation                        | ZZ928280                                    |
| 3   | Copricartuccia monocomando<br>Escutcheon cartridge<br>Abdeckkappe<br>Couvre-cartouche     | ZZ944110                                    | 5-2 | Cartuccia per aeratore M. 24x1 Cascade<br>Mousseur cartridge M.24x1 Cascade<br>Kart. f/Perlator M.24x1 Cascade<br>Cartouche x mousseur M.24x1 Cascade | ZZ933990                                    | 7-1 | Guarnizione fibra 3/8"<br>Gasket rubber 3/8"<br>Fiberdichtung 3/8"<br>Joint en fibre 3/8"                                | ZZ926960                                    |
| 4   | Leva monocomando "LC" Lever "LC" Hebel "LC" Levier "LC"                                   | ZZ944120                                    | 5-3 | Anello per canna<br>Ring for spout<br>Ring fuer Auslauf<br>Bague pour bec                                                                             | ZZ941020                                    | 8   | Flessibile M.11x1 3/8"F L.365<br>Flex M.11x1 3/8" L.365<br>Anschlussschlauch M.11x1 3/8" L.365<br>Flex M.11x1 3/8" L.365 | ZZ928420                                    |
| 4-1 | Vite M.4x17<br>Screw M.4x17<br>Schraube M.4x17<br>Vis M.4x17                              | ZZ933090                                    | 5-4 | Rondella antifrizione Dichtung fuer Huelse Washer for covering tube Joint pour bague couverture                                                       | ZZ941030                                    |     |                                                                                                                          |                                             |
| 4-2 | Placch.leva monoc."LC" Cap lever "LC" Abdeckkappe "LC" Plaquette levier "LC"              | ZZ944130                                    | 5-5 | O.R. 11 NBR 75 SH.                                                        | ZZ926900                                    |     |                                                                                                                          |                                             |