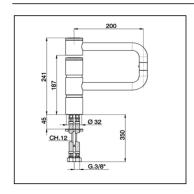

## LC 00053

| NR. | DESCRIZIONE<br>DESCRIPTION<br>BESCREIBUNG<br>DESCRIPTION                                  | N.CODICE<br>CODE NO.<br>WERSKNR.<br>NR.CODE | NR. | DESCRIZIONE<br>DESCRIPTION<br>BESCREIBUNG<br>DESCRIPTION                                                                                              | N.CODICE<br>CODE NO.<br>WERSKNR.<br>NR.CODE | NR  | DESCRIZIONE<br>DESCRIPTION<br>BESCREIBUNG<br>DESCRIPTION                                                                 | N.CODICE<br>CODE NO.<br>WERSKNR.<br>NR.CODE |
|-----|-------------------------------------------------------------------------------------------|---------------------------------------------|-----|-------------------------------------------------------------------------------------------------------------------------------------------------------|---------------------------------------------|-----|--------------------------------------------------------------------------------------------------------------------------|---------------------------------------------|
| 1   | Cartuccia monocomando Mixing valve Kartusche Cartouche mitigeurs                          | ZZ944160                                    | 5   | Canna sup.monoc.lavel. High spout for single lever sink mixer Oberer Auslauf f.Spültischbatterie Bec sepérieur mitigeur évier                         | ZZ944140                                    | 6   | Vite M.4x4,5 tc. tc.<br>Screw M.4x4,5<br>Schraube M.4x4,5<br>Vis M.4x4,5                                                 | ZZ941010                                    |
| 2   | Calotta bloccaggio cartuccia Nut for mixing valve Mutter f/Kartusche Ecrou pour cartouche | ZZ937930                                    | 5-1 | Aeratore M24x1 IA Cascade Mousseur M24x1 IA Cascade Perlator M24x1 IA Cascade Mousseur M24x1 Cascade                                                  | ZZ944150                                    | 7   | Set installazione monoforo<br>Installation set single hole<br>Befestigungsset<br>Set installation                        | ZZ928280                                    |
| 3   | Copricartuccia monocomando<br>Escutcheon cartridge<br>Abdeckkappe<br>Couvre-cartouche     | ZZ944110                                    | 5-2 | Cartuccia per aeratore M. 24x1 Cascade<br>Mousseur cartridge M.24x1 Cascade<br>Kart. f/Perlator M.24x1 Cascade<br>Cartouche x mousseur M.24x1 Cascade | ZZ933990                                    | 7-1 | Guarnizione fibra 3/8"<br>Gasket rubber 3/8"<br>Fiberdichtung 3/8"<br>Joint en fibre 3/8"                                | ZZ926960                                    |
| 4   | Leva monocomando "LC" Lever "LC" Hebel "LC" Levier "LC"                                   | ZZ944120                                    | 5-3 | Anello per canna<br>Ring for spout<br>Ring fuer Auslauf<br>Bague pour bec                                                                             | ZZ941020                                    | 8   | Flessibile M.11x1 3/8"F L.365<br>Flex M.11x1 3/8" L.365<br>Anschlussschlauch M.11x1 3/8" L.365<br>Flex M.11x1 3/8" L.365 | ZZ928420                                    |
| 4-1 | Vite M.4x17<br>Screw M.4x17<br>Schraube M.4x17<br>Vis M.4x17                              | ZZ933090                                    | 5-4 | Rondella antifrizione Dichtung fuer Huelse Washer for covering tube Joint pour bague couverture                                                       | ZZ941030                                    |     |                                                                                                                          |                                             |
| 4-2 | Placch.leva monoc."LC" Cap lever "LC" Abdeckkappe "LC" Plaquette levier "LC"              | ZZ944130                                    | 5-5 | O.R. 11 NBR 75 SH.                                                        | ZZ926900                                    |     |                                                                                                                          |                                             |