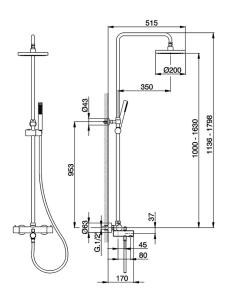

### MODEL CVC83010

3-functions Thermostatic bath set,2 outlets deviastop,adjustable Column,sliding handshower bracket,26 mm ABS minimalistic one spray handshower,200 mm ABS Round headshower,150 cm Brass Flexible Hose