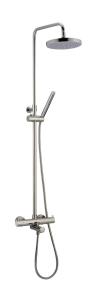

### MODEL CVC83010

3-functions Thermostatic bath set,2 outlets deviastop,adjustable Column,sliding handshower bracket,26 mm ABS minimalistic one spray handshower,200 mm ABS Round headshower,150 cm Brass Flexible Hose